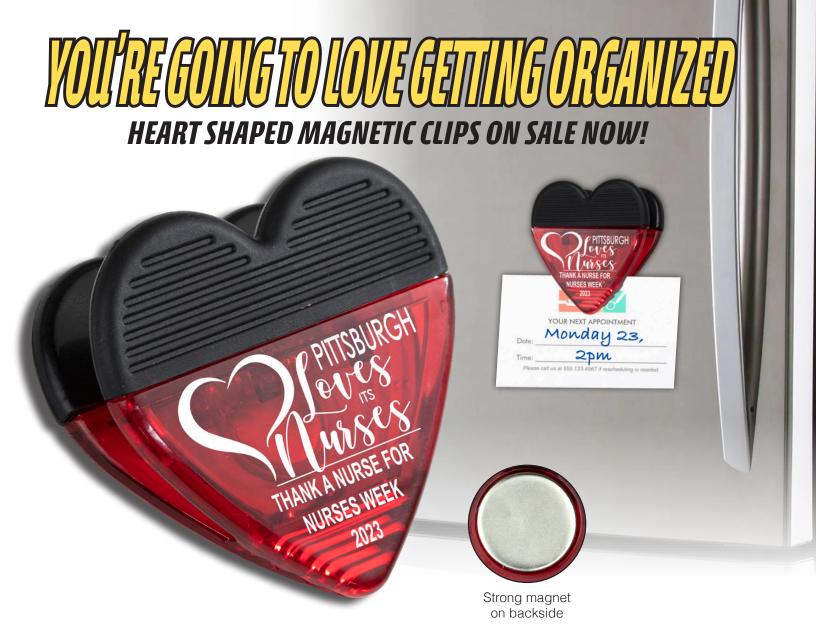

## #5037 "CORAZON"

## HEART SHAPED ACCESSORY AND MEMO CLIP

Strong magnet on backside for super strength and holding power! This clip has infinite uses at home, kitchen, office, classroom. Ideal for fridge, locker, whiteboard and more. Display photos, artworks, organize receipts, shopping lists; post reminders, to do lists; hang decor, keys, etc. Features a large rubber handle for a comfortable grip and added durability. Large Imprint Area. Available with Spot Color or Full Color Imprint.

| 250  | 500  | 1,000 | 2,500+ |     |
|------|------|-------|--------|-----|
| 1.55 | 1.45 | 1.35  | 1.25   | (C) |

Size: 2-3/4" W x 2-3/4" x 1-1/4" H Imprint: 2-1/4" W x 1-1/2" H Weight: 30 lbs/250 pcs. Available Color: Red only.