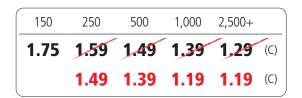

Size: Straw: 10" long. Case: 2" Diameter Imprint On Case: 1-7/8" Diameter

Available Straw Colors in Frost Color Case:

Setup Charge: 55.00 (G). Price Includes: Up to 4 Colors Imprinted directly on case for one set up charge. PMS Color Match Charge: Not available for Full Color Imprint. (exact match to PMS colors is not possible with CMYK 4 color printing). Email Proof Charge: 7.50 (G), add 2 days to production time. Repeat Setup Charge: 32.50 (G). Production Time: 7 Days. Packaging: Bulk. Weight: 32 lbs. (500 pcs.) Material: Silicone Straw in Polypropylene case.