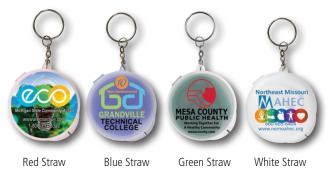

Size: Straw: 10" long. Case: 2" Diameter Imprint On Case: 1-7/8" Diameter

Available Straw Colors in Frost Color Case:

Setup Charge: 55.00 (G). Price Includes: Up to 4 Colors Imprinted directly on case for one set up charge. PMS Color Match Charge: Not available for Full Color Imprint. (exact match to PMS colors is not possible with CMYK 4 color printing). Email Proof Charge: 7.50 (G), add 2 days to production time. Repeat Setup Charge: 32.50 (G). Production Time: 7 Days. Packaging: Bulk. Weight: 32 lbs. (500 pcs.) Material: Silicone Straw in Polypropylene case.