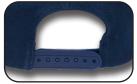

# #CAP101 "CAMPBELL"

# 5-Panel "Dad" Hat

Full-color imprint premium quality 100% cotton relaxed unstructured Dad style hat with medium to high profile crown and slightly curved visor. Adjustable metal buckle closure. 5-panel design provides a double-wide front for seamless full color printing. 100% cotton (Beige is 81% cotton, 19% rayon).

Imprint Area: 4-1/4" W x 2-3/4"

| 50   | 100  | 250  | 500  | 1,000+ |     |
|------|------|------|------|--------|-----|
| 9.00 | 8.75 | 8.50 | 8.25 | N/A    | (C) |

Navy Blue

Slate Grav

Beige

PhotoImage® Full Color Imprint Setup Charge: 60.00 (G) Setup Charge. Price includes a PhotoImage Full Color Digital Imprint (exact color matches are not guaranteed). Repeat Setup: 32.50 (G). Production Time: 5-Day production starts after all approvals. Packaging: Bulk. Material: #CAP100 - 100% polyester fabric. #CAP101 - 100% cotton (Beige is 81% cotton, 19% rayon). Weight: #CAP100 32 lbs (150pcs)/ #CAP101 31 lbs (150pcs).