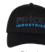

# 5-Panel "Dad" Hat

Full-color imprint premium quality 100% cotton relaxed unstructured Dad style hat with medium to high profile crown and slightly curved visor. Adjustable metal buckle closure. 5-panel design provides a double-wide front for seamless full color printing. 100% cotton (Beige is 81% cotton, 19% rayon).

Imprint Area: 4-1/4" W x 2-3/4"

| 50   | 100  | 250  | 500  | 1,000+ |     |
|------|------|------|------|--------|-----|
| 9.00 | 8.75 | 8.50 | 8.25 | N/A    | (C) |

Navy Blue

Slate Grav

Beige

PhotoImage® Full Color Imprint Setup Charge: 60.00 (G) Setup Charge. Price includes a PhotoImage Full Color Digital Imprint (exact color matches are not guaranteed). Repeat Setup: 32.50 (G). Production Time: 5-Day production starts after all approvals. Packaging: Bulk. Material: #CAP100 - 100% polyester fabric. #CAP101 - 100% cotton (Beige is 81% cotton, 19% rayon). Weight: #CAP100 32 lbs (150pcs)/ #CAP101 31 lbs (150pcs).