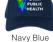

### 5-Panel Baseball Hat

Full-color imprint premium quality 285 GSM structured baseball hat with medium to high profile crown, curved visor and firm inner lining. Adjustable fit snap-tab closure. 5-panel design provides a doublewide front for seamless full color printing. 100% polyester fabric.

Imprint Area: 4-1/4" W x 2-3/4"

| 50   | 100  | 250  | 500  | 1,000+ |     |
|------|------|------|------|--------|-----|
| 8.70 | 8.45 | 8.20 | 7.95 | N/A    | (C) |