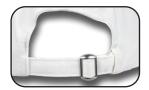

# #CAP101 "CAMPBELL"

# 5-Panel "Dad" Hat

Full-color imprint premium quality 100% cotton relaxed unstructured Dad style hat with medium to high profile crown and slightly curved visor. Adjustable metal buckle closure. 5-panel design provides a double-wide front for seamless full color printing. 100% cotton (Beige is 81% cotton, 19% rayon).

Imprint Area: 4-1/4" W x 2-3/4"

| 50   | 100  | 250  | 500  | 1,000+ |     |
|------|------|------|------|--------|-----|
| 9.00 | 8.75 | 8.50 | 8.25 | N/A    | (C) |

Navy Blue

Slate Grav

Beige

PhotoImage® Full Color Imprint Setup Charge: 60.00 (G) Setup Charge. Price includes a PhotoImage Full Color Digital Imprint (exact color matches are not guaranteed). Repeat Setup: 32.50 (G). Production Time: 5-Day production starts after all approvals. Packaging: Bulk. Material: #CAP100 - 100% polyester fabric. #CAP101 - 100% cotton (Beige is 81% cotton, 19% rayon). Weight: #CAP100 32 lbs (150pcs)/ #CAP101 31 lbs (150pcs).