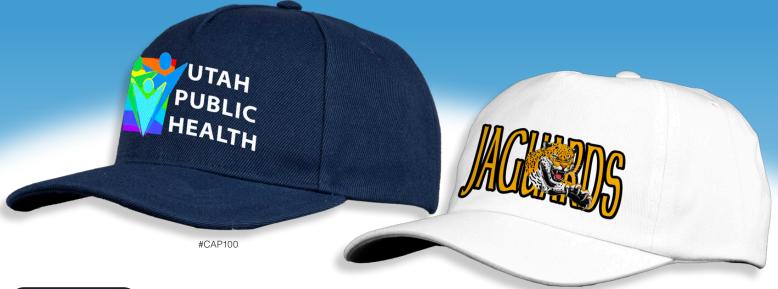

## #CAP100 "BELLBROOK"

### 5-Panel Baseball Hat

Full-color imprint premium quality 285 GSM structured baseball hat with medium to high profile crown, curved visor and firm inner lining. Adjustable fit snap-tab closure. 5-panel design provides a doublewide front for seamless full color printing. 100% polyester fabric.

Imprint Area: 4-1/4" W x 2-3/4"

| 50   | 100  | 250  | 500  | 1,000+ |     |
|------|------|------|------|--------|-----|
| 8.70 | 8.45 | 8.20 | 7.95 | N/A    | (C) |