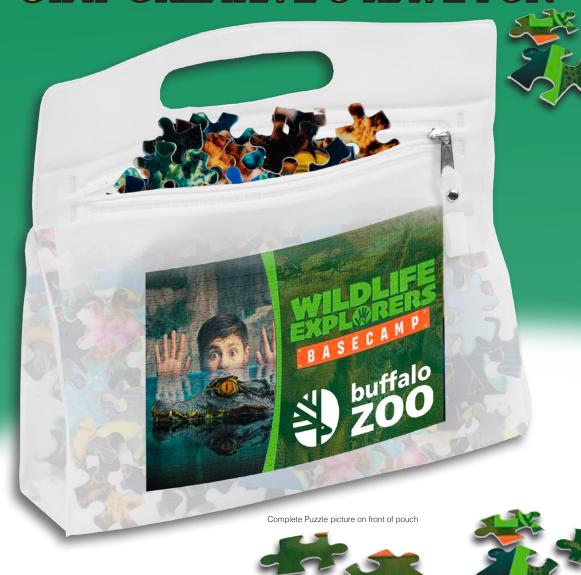

## CUSTOM PRINTED PUZZILE STAY GREATIVE & HAVE FUN

25 50 75 100+ 12.35 11.95 11.55 10.95 (C) #PZL501 "QUINCY"
500 PCS FULL COLOR CUSTOM
JIGSAW PUZZLE IN DELUXE VINYL STORAGE POUCH

**Puzzle Size**: 20-1/2" W x 15-1/2" L. **Imprint Area (Full Bleed):**: 22" W x 17" H

Puzzle pieces are packaged inside a deluxe vinyl pouch. A full color, edge to edge imprint on the puzzle is included in price. Pieces are made from a quality 350-gram white chipboard with glossy finish. Moderate difficulty.

Price Includes: PhotoImage® Full Color Digital Imprint on puzzle and Vinyl Label on pouch(exact color matches are not guaranteed). Additional imprint location on pouch not available. PhotoImage® Full Color Imprint Setup Charge: 60.00 (G) regardless of number of colors. Production Time: 12 Days. Packaging: Vinyl Pouch includes complete puzzle picture (No Box available). Repeat Setup Charge: 32.50 (G). Weight: 12 lbs./25 pcs. Email Proof Charge: 7.50 (G), add 2 days to production time. Material: Pouch - Vinyl. Puzzle - 350 gm white glossy chipboard. Pouch Color: White Only.