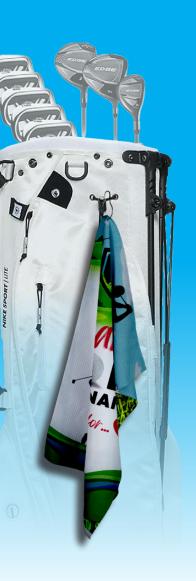

## ACE YOUR DEXT GOLF OUTING

**Hanging Hook** 

**Waffle Weave Design** 

## #5155HT "THE EAGLE" FULL-COLOR WAFFLE WEAVE GOLF TOWEL

Our Super-sized (16" x 25") golf towel is constructed with a waffle weave pattern designed to provide a larger surface area with honeycomb (waffle shaped) pockets providing a grittier (yet non-abrasive) surface for fast club cleaning, water absorption and quick drying. Pricing includes up to a full-color, full bleed, imprint with only one setup charge. Towel base color is white.