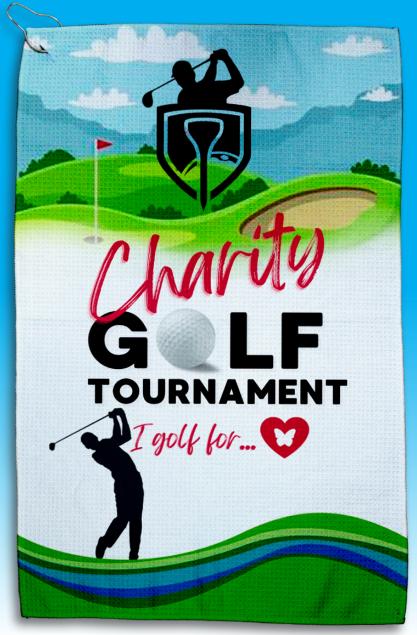

## #5155HT "THE EAGLE" FULL-COLOR WAFFLE WEAVE GOLF TOWEL

Our Super-sized (16" x 25") golf towel is constructed with a waffle weave pattern designed to provide a larger surface area with honeycomb (waffle shaped) pockets providing a grittier (yet non-abrasive) surface for fast club cleaning, water absorption and quick drying. Pricing includes up to a full-color, full bleed, imprint with only one setup charge. Towel base color is white.

| 50   | 100  | 250  | 500  | 1,000+ |     |
|------|------|------|------|--------|-----|
| 6.30 | 6.15 | 6.00 | 5.85 | 5.75   | (C) |

Size: 16" W x 25" H. Imprint Area: 16" W x 25" H Full Bleed Imprint

Setup Charge: 60.00 (G) Towel base color and backside white. Price Includes: Up to a Full Color, Full Bleed, Sublimation Imprint on white towel, one full side only (2nd side/backside imprint not available). Repeat Setup Charge: 32.50 (G). Email Proof Charge: 7.50 (G), add 2 days to production time. Production Time: 7 Days. Weight: 21 lbs / 100 pcs. Packaging: Bulk packed. Material: 320 GSM – 86% polyester, 14% polyamide, Metal hook.