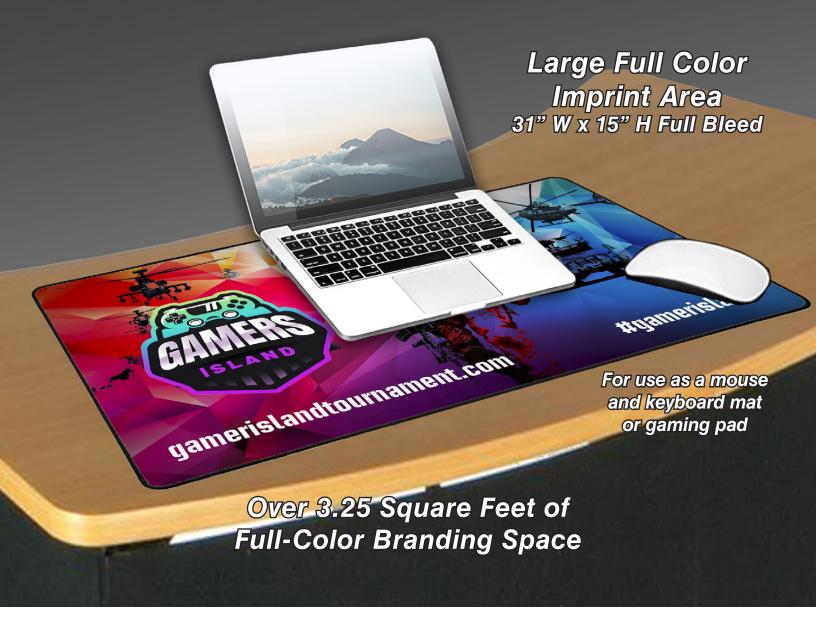

## #GP100HT "GAMER'S PARADISE" XL Desk Tech Mat/Gaming Pad

Our extra-large 31.5" W x 15.5" H non-slip rubber gaming/office pad is large enough to fit multiple electronic peripherals -- gaming console, laptop, keyboard, mouse -- all on one pad. It has a special whip-stitched hemmed black border to avoid fraying, peeling and ripping along the edges. Supports both optical and laser mice. The price includes up to a full color Photolmage imprint with one setup charge.

| <b>Approx Size</b> : 31-1/2" W x 15-1/2" H x 1/8 | " Thick. <b>Imprint Area</b> : 31" | W x 15" H Full Bleed. |
|--------------------------------------------------|------------------------------------|-----------------------|
|--------------------------------------------------|------------------------------------|-----------------------|