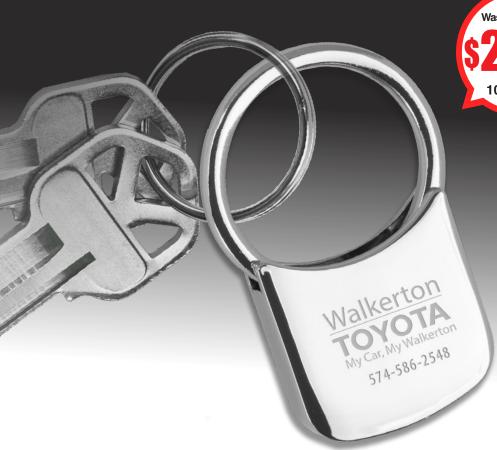

## THE KEYHOLDER TO YOUR SUCCESS!

## **Key Holders Finished in Chrome**

Was \$2.45 \$2.40 \$2.40 1000 pcs +

Features the spring loaded
Pull-N-Twist
key mechanism.

Price Includes: Laser Engraving, one location. Laser Setup Charge: 55.00 (G).

**Product Size**: 1-1/8" W x 1-7/8" H. **Imprint Area**: 5/8"W x 1/2" H.

Gift Box included

## #1122 "Mikey" Laser Engraved Metal Keyholder

Chrome Finish Keychain Keytag. In 2-Piece Black Gift Box.

| ( | 100  | 250  | 500  | 1,000 | 2,500+ |     |
|---|------|------|------|-------|--------|-----|
|   | 2.80 | 2.65 | 2.55 | 2.45  | 2.40   | (C) |
|   |      | 2.55 | 2.45 | 2.40  |        | (C) |