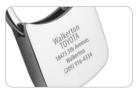

## #1122 "Mikey" Laser Engraved Metal Keyholder

Chrome Finish Keychain Keytag. In 2-Piece Black Gift Box.

| ( | 100  | 250  | 500  | 1,000 | 2,500+ |     |
|---|------|------|------|-------|--------|-----|
|   | 2.80 | 2.65 | 2.55 | 2.45  | 2.40   | (C) |
|   |      | 2.55 | 2.45 | 2.40  |        | (C) |

Shown with Optional Backside Imprint

Shown with Optional Backside Personalization

Specify Promo #E4676 to receive special pricing at time of order placement as it cannot be applied later. This offer may not be combined with any other promotion, discount, coupon and/or special column pricing (EQP & NQP do not apply sorry no exceptions). Expires 12/31/2022. All prices are in US Dollars.