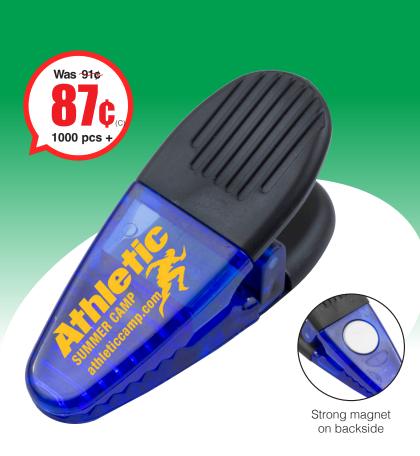

## ONE CLIP TO DO IT ALL! MAGNETIC CLIPS ON SALE NOW!

## #5034 "CLIPPIE" TECH ACCESSORY MAGNETIC WONDER CLIP

Strong magnet on backside for super strength and holding power! This clip has infinite uses for homes and/or offices. Holds all your tech cords, buds, cleaning cloths, or notes. Features a large rubber handle for a comfortable grip and added durability. Large Imprint Area. Available with Spot Color or Full Color Imprint.

| 250  | 350  | 500  | 1,000 | 2,500+ |     |
|------|------|------|-------|--------|-----|
| 1.21 | 1.11 | 1.05 | 91    | .87    | (C) |
| ,    | 1.05 | .91  | .87   |        | (C) |

Setup Charge: 55.00 (G) per color. Price Includes: One color imprint, one location. Each Additional Color/2nd Location Imprint: .25 (G) running charge, plus Setup Charge. PMS Color Match Charge: 40.00 (G) per color. 4 Color Process Imprint (#50344): add .25 (G) running charge, plus Setup Charge. Email Proof Charge: 7.50 (G), add 2 days to production time. Production Time: 7 Days. Repeat Setup Charge: 32.50 (G). Packaging: Bulk. Weight: 15 lbs/160 pcs. Material: Clip - Polystyrene Plastic, Grip- Polypropylene Plastic.