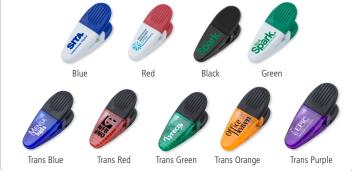

## #5034 "CLIPPIE" TECH ACCESSORY MAGNETIC WONDER CLIP

Strong magnet on backside for super strength and holding power! This clip has infinite uses for homes and/or offices. Holds all your tech cords, buds, cleaning cloths, or notes. Features a large rubber handle for a comfortable grip and added durability. Large Imprint Area. Available with Spot Color or Full Color Imprint.