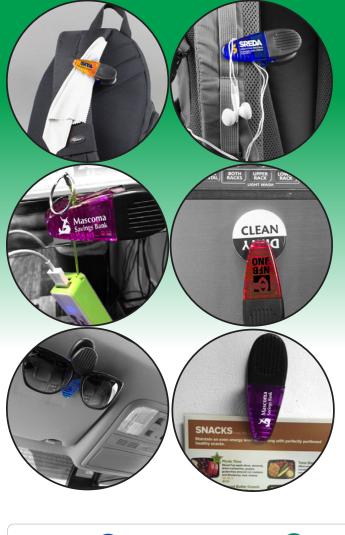

## #5034 "CLIPPIE" TECH ACCESSORY MAGNETIC WONDER CLIP

Strong magnet on backside for super strength and holding power! This clip has infinite uses for homes and/or offices. Holds all your tech cords, buds, cleaning cloths, or notes. Features a large rubber handle for a comfortable grip and added durability. Large Imprint Area. Available with Spot Color or Full Color Imprint.