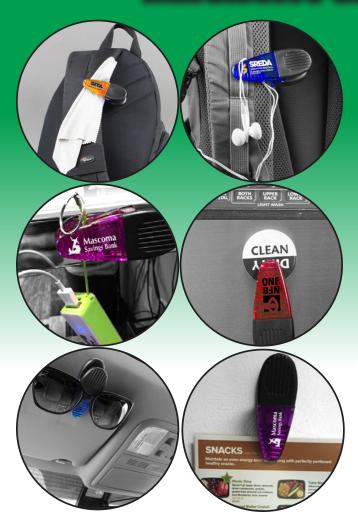

## TECH ACCESSORY MAGNETIC WONDER CLIP

Strong magnet on backside for super strength and holding power! This clip has infinite uses for homes and/or offices. Holds all your tech cords, buds, cleaning cloths, or notes. Features a large rubber handle for a comfortable grip and added durability. Large Imprint Area. Available with Spot Color or Full Color Imprint.

**Size**: 1-3/8" W x 3-3/8" H. **Imprint**: 3/4" W x 1-3/8" L.

| 250  | 350  | 500  | 1,000 | 2,500+ |     |
|------|------|------|-------|--------|-----|
| 1.21 | 1.11 | 1.05 | .81   | .87    | (C) |
|      | 1.05 | .91  | .87   |        | (C) |