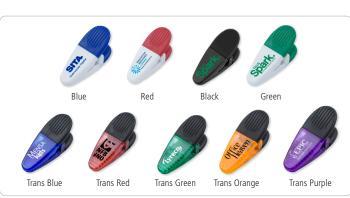

## TECH ACCESSORY MAGNETIC WONDER CLIP

Strong magnet on backside for super strength and holding power! This clip has infinite uses for homes and/or offices. Holds all your tech cords, buds, cleaning cloths, or notes. Features a large rubber handle for a comfortable grip and added durability. Large Imprint Area. Available with Spot Color or Full Color Imprint.