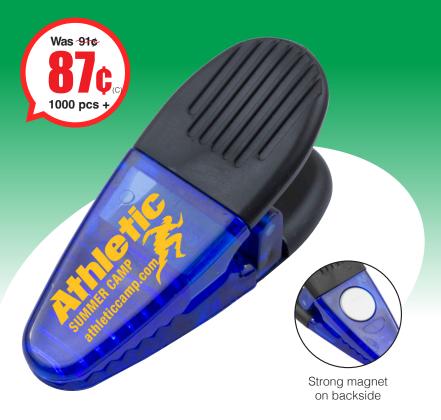

## ONE CLIP TO DO IT ALL! MAGNETIC CLIPS ON SALE NOW!

## TECH ACCESSORY MAGNETIC WONDER CLIP

Strong magnet on backside for super strength and holding power! This clip has infinite uses for homes and/or offices. Holds all your tech cords, buds, cleaning cloths, or notes. Features a large rubber handle for a comfortable grip and added durability. Large Imprint Area. Available with Spot Color or Full Color Imprint.

**Size**: 1-3/8" W x 3-3/8" H. **Imprint**: 3/4" W x 1-3/8" L.

| 250  | 350  | 500  | 1,000 | 2,500+ |     |
|------|------|------|-------|--------|-----|
| 1.21 | 1.11 | 1.05 | .81   | .87    | (C) |
|      | 1.05 | .91  | .87   |        | (C) |