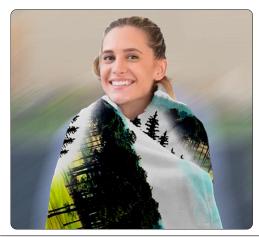

## Gorgeous Full Color Silky Soft Faux Mink Blanket

Ultra-soft polyester with self-finish hem

## Silky Soft Faux Mink Blanket – Full Color

300 GSM feathery soft faux mink blanket with a self-finish hem. One of softest and silkiest blankets available providing the most comfortable all-around feel. A much softer feel than a standard fleece blanket. Price includes a full color, full bleed, edge to edge imprint (exact color matches are not possible). Hand wash and line dry only.