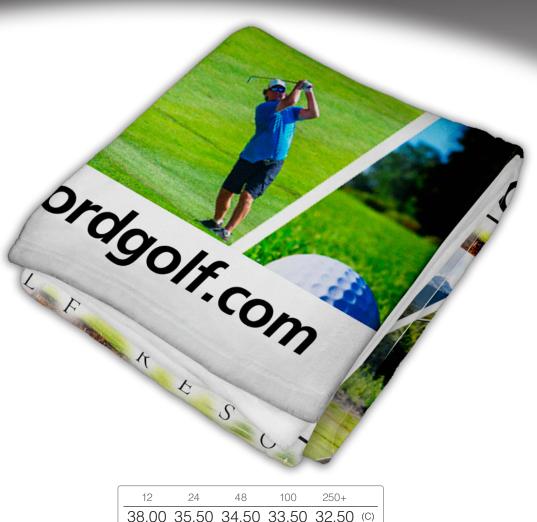

Size: 60" W x 50" H Unrolled. Imprint: 60" W x 50" H full bleed

\*PhotoImage® Full Color Imprint Setup Charge: 60.00 (G) Setup Charge. Price includes a PhotoImage Full Color Digital Imprint (exact color matches are not guaranteed). Repeat Setup: 32.50 (G). Email Proof: 7.50 (G), add 2 days to production time. Production Time: 100 pcs or less 10 days; 101 to 250pc+ 15 days. Packaging: Bulk. Material: 100% Polyester Fleece. 300GSM Fleece. Weight: 38 lbs. (25 pcs.). Large swatches of a printed blanket are sent as samples to avoid unnecessary sample charges.