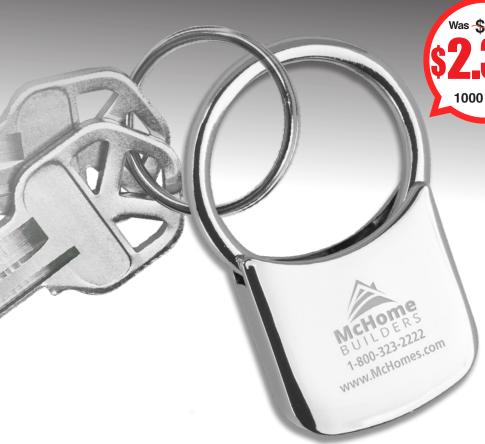

## THE KEYHOLDER TO YOUR SUCCESS!

## **Key Holders Finished in Chrome**

Was **\$2.35** 

Features the spring loaded **Pull-N-Twist** key mechanism.

#1122 "Mikey" **Laser Engraved Metal Keyholder** 

Chrome Finish Keychain Keytag. In 2-Piece Black Gift Box.

| 100  | 250  | 500  | 1,000 | 2,500+ |     |
|------|------|------|-------|--------|-----|
| 2.70 | 2.55 | 2.45 | 2.35  | 2.30   | (C) |
|      | 2.45 | 2.35 | 2.30  |        | (C) |

Price Includes: Laser Engraving, one location. Laser Setup Charge: 55.00 (G). 2nd Side Laser Engraving: add .35 (G) running charge, plus Setup Charge. Email Proof Charge: 7.50 (G), add 2 days to production time.

Repeat Laser Setup charge: 32.50 (G). Production Time: 7 Days.

Packaging: 2-piece Gift Box Material: Zinc Alloy. Weight: 23 lbs. (250pcs.).

**Product Size**: 1-1/8" W x 1-7/8" H. **Imprint Area**: 5/8"W x 1/2" H.