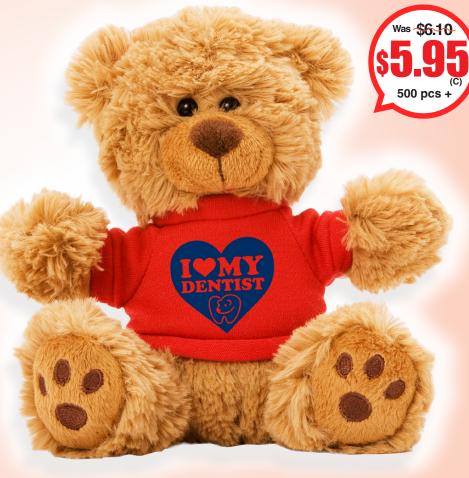

## Hug Your Way To Savings

A Unique Way To Show Your Logo and Convey Your Message

Adorable Big Pawed
Teddy Bear
with Your Choice of
T-Shirt Color

| 50   | 100  | 250  | 500  | 1,000+ |     |
|------|------|------|------|--------|-----|
| 7.75 | 6.55 | 6.30 | 6.10 | 5.95   | (C) |
|      | 6.30 | 6.10 | 5.95 |        | (C) |

## **#TB6T** 'Ted T. Bear' 6" Plush Teddy Bear

Cute and Cuddly Plush Teddy Bear with Embroidered Paws. Meets Federal Toy Safety Standards. A treasured and unique gift with the ultimate way to show your logo and convey a positive message.

**Setup Charge**: 55.00 (G) per location. **Price Includes**: One color imprint one location. White ink on red shirt is not recommended as a complete white imprint is not possible. Due to shirt fiber construction, the red shirt fibers may extend through the white ink over time and produce a slightly pink hue which cannot be avoided and is not considered a defect. **Spot Color Run Charge with PMS Match** – One color imprint ONLY add 1.00 (G). Min Quantity required 100 pcs. **Email Proof**: 7.50 (G), add 2 days to production time. **Repeat Screen**: 25.00 (G). **Packaging**: Bulk. **Production Time**: 10 Days. **Size**: 6" W x 6" H Sitting. **Imprint**: 1-1/2" W x 1-1/2" H On T-Shirt. **Weight**: 12 lbs (100 pcs).