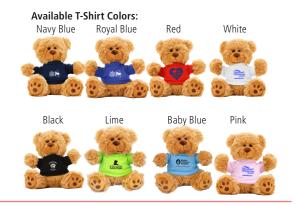

## Hug Your Way To Savings

A Unique Way To Show Your Logo and Convey Your Message

Adorable Big Pawed
Teddy Bear
with Your Choice of
T-Shirt Color

| 50   | 100  | 250  | 500  | 1,000+ |     |
|------|------|------|------|--------|-----|
| 7.75 | 6.55 | 6.30 | 6.10 | 5.95   | (C) |
|      | 6.30 | 6.10 | 5.95 |        | (C) |