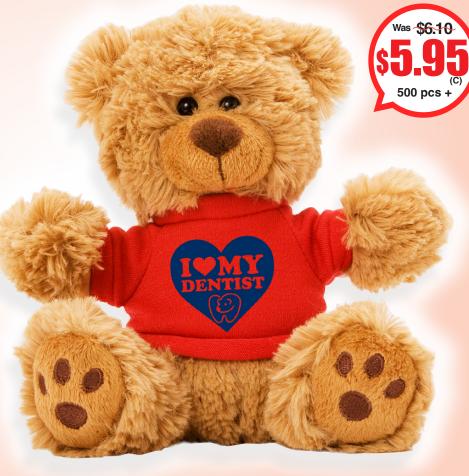

## Hug Your Way To Savings

A Unique Way To Show Your Logo and Convey Your Message

Adorable Big Pawed
Teddy Bear
with Your Choice of
T-Shirt Color

| 50   | 100  | 250  | 500  | 1,000+ |     |
|------|------|------|------|--------|-----|
| 7.75 | 6.55 | 6.30 | 6.10 | 5.95   | (C) |
|      | 6.30 | 6.10 | 5.95 |        | (C) |

## **#TB6T** 'Ted T. Bear' 6" Plush Teddy Bear

Cute and Cuddly Plush Teddy Bear with Embroidered Paws. Meets Federal Toy Safety Standards. A treasured and unique gift with the ultimate way to show your logo and convey a positive message.

**Setup Charge**: 55.00 (G) per location. **Price Includes**: One color imprint one location. White ink on red shirt is not recommended as a complete white imprint is not possible. Due to shirt fiber construction, the red shirt fibers may extend through the white ink over time and produce a slightly pink hue which cannot be avoided and is not considered a defect. **Spot Color Run Charge with PMS Match** – One color imprint ONLY add 1.00 (G). Min Quantity required 100 pcs. **Email Proof**: 7.50 (G), add 2 days to production time. **Repeat Screen**: 25.00 (G). **Packaging**: Bulk. **Production Time**: 10 Days. **Size**: 6" W x 6" H Sitting. **Imprint**: 1-1/2" W x 1-1/2" H On T-Shirt. **Weight**: 12 lbs (100 pcs).