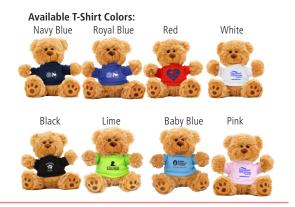

## Hug Your Way To Savings

A Unique Way To Show Your Logo and Convey Your Message

Adorable Big Pawed
Teddy Bear
with Your Choice of
T-Shirt Color

| 50   | 100  | 250  | 500  | 1,000+ |     |
|------|------|------|------|--------|-----|
| 7.75 | 6.55 | 6.30 | 6.10 | 5.95   | (C) |
|      | 6.30 | 6.10 | 5.95 |        | (C) |