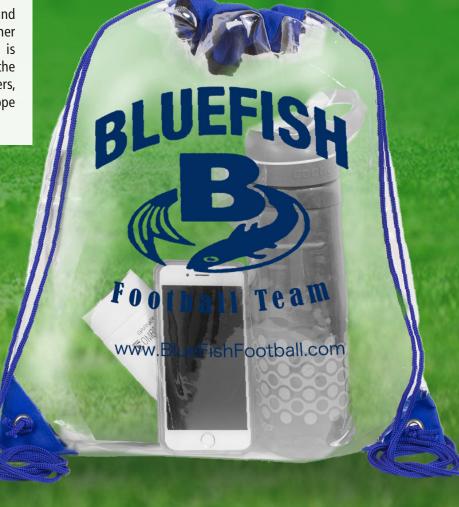

## CLEAR DRAWSTRING BACKPACKS ON SALE NOW!

Made of clear PVC material which meets CPSIA and Prop 65 specifications for lead, phthalates and other heavy metals. This useful and practical backpack is ideal for stadiums, events, schools and universities, the workplace, charity walks, all a must. Reinforced corners, strong metal grommets and braided drawstring rope closure prevents tearing and increase bag strength.

## **Tall Clear Drawstring Cinch Pack Backpack**

Size: 13" W x 16" H. Imprint: 10"H x 10" W

| 100  | 250  | 500  | 1,000 | 2,500+ | _   |
|------|------|------|-------|--------|-----|
| 3.80 | 3.55 | 3.40 | 3.30  | 3.20   | (C) |
|      | 3.40 | 3.30 | 3.20  |        | (C) |