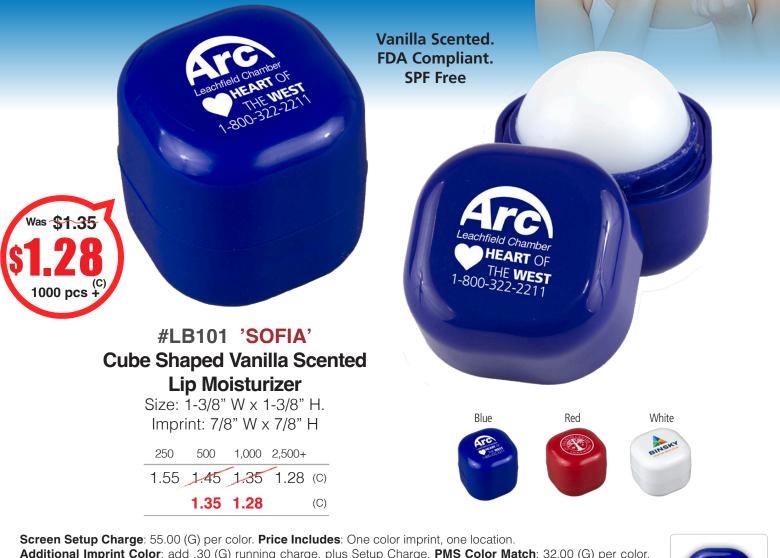

Production Time: 7 Days. Weight: 6-1/2 lbs. (200pcs.) Packaging: Bulk. Material: ABS Plastic. Scent: Vanilla Scented. FDA Compliant. SPF Free. All Moisturizers wrapped in Safety Seal

Specify Promo **#E4614** to receive special pricing at time of order placement as it cannot be applied later. This offer may not be combined with any other promotion, discount, coupon and/or special column pricing. Expires 9/30/2022