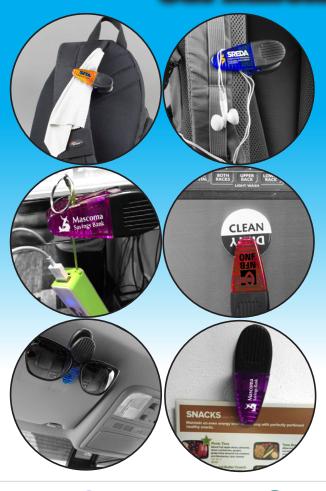

## #5034 "Clippie" - Tech Accessory Magnetic Wonder Clip

Strong magnet on backside for super strength and holding power! This clip has infinite uses for homes and/or offices. Holds all your tech cords, buds, cleaning cloths, or notes. Features a large rubber handle for a comfortable grip and added durability. Large Imprint Area. Available with Spot Color and Full Color Imprint.

Size: 1-3/8" W x 3-3/8" H. Imprint: 3/4" W x 1-3/8" L.

|                  | 250  | 350  | 500  | 1000 | 2500+ |     |
|------------------|------|------|------|------|-------|-----|
| 5 Day Production | 1.19 | 1.09 | .99  | .89  | .85   | (C) |
| 24 Hour Rush*    | 2.15 | 2.00 | 1.85 | 1.65 | N/A   | (C) |