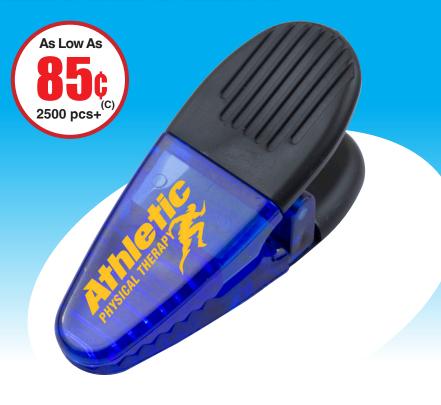

## #5034 "Clippie" - Tech Accessory Magnetic Wonder Clip

Strong magnet on backside for super strength and holding power! This clip has infinite uses for homes and/or offices. Holds all your tech cords, buds, cleaning cloths, or notes. Features a large rubber handle for a comfortable grip and added durability. Large Imprint Area. Available with Spot Color and Full Color Imprint.

Size: 1-3/8" W x 3-3/8" H. Imprint: 3/4" W x 1-3/8" L.

|                  | 250  | 350  | 500  | 1000 | 2500+ |     |
|------------------|------|------|------|------|-------|-----|
| 5 Day Production | 1.19 | 1.09 | .99  | .89  | .85   | (C) |
| 24 Hour Rush*    | 2.15 | 2.00 | 1.85 | 1.65 | N/A   | (C) |