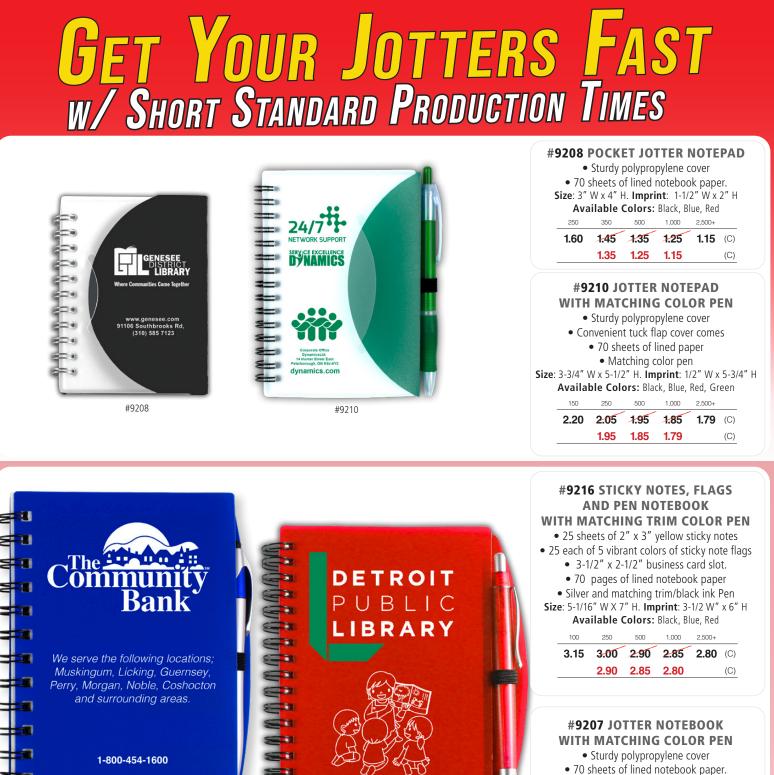

Size: 5 1/4" W x 6 1/8" H. Imprint: 3" W x 5" H

Available Colors: Black, Blue, Red 500

2.25

2.15

150

2.49

250

2.35

2.25

1.000

2.15

2.09

2,500+

2.09 (C)

(C)