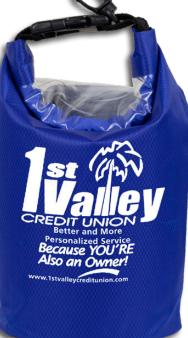

## #5094 "The Navagio" **2.5** Liter Water Resistant Dry Bag With Clear Pocket Window

4.15

3.99

3.99 (C)

(C)

4.30

4.15

#5095 "The NavagioL" 5.0 Liter Water Resistant Dry Bag With Clear Pocket Window