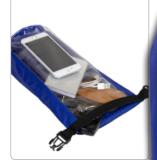

Clear See-Through Window on Backside with Clear Phone Pocket

4.95

4.45

4.30

SUMMERLAND Waterfront Resort of Spa

www.summerland.ca 250-494-8180

500

Clear See-Through Window on Backside with Clear Phone Pocket