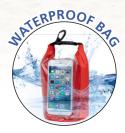

## STAY DRY, NO MATTER WHAT YOU TRY

The Roll Top and Buckle Closure ensures your valuables are safe and dry inside the bag. Perfect for food, snacks, spare clothes and valuables when outside for a day on the hiking trail or at the beach, lake or other outdoor destinations. Clear inside pocket for handy storage of a cell phone (which can be operated through the clear window).

Clear See-Through Window on Backside with Clear Phone Pocket

4.95

4.45

4.30

SUMMERLAND Waterfront Resort of Spa

www.summerland.ca 250-494-8180

500

Clear See-Through Window on Backside with Clear Phone Pocket