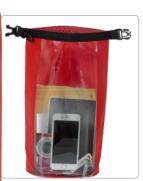

## #5094 "The Navagio" **2.5** Liter Water Resistant Dry Bag With Clear Pocket Window

4.15

3.99

3.99 (C)

(C)

4.30

4.15

#5095 "The NavagioL" 5.0 Liter Water Resistant Dry Bag With Clear Pocket Window