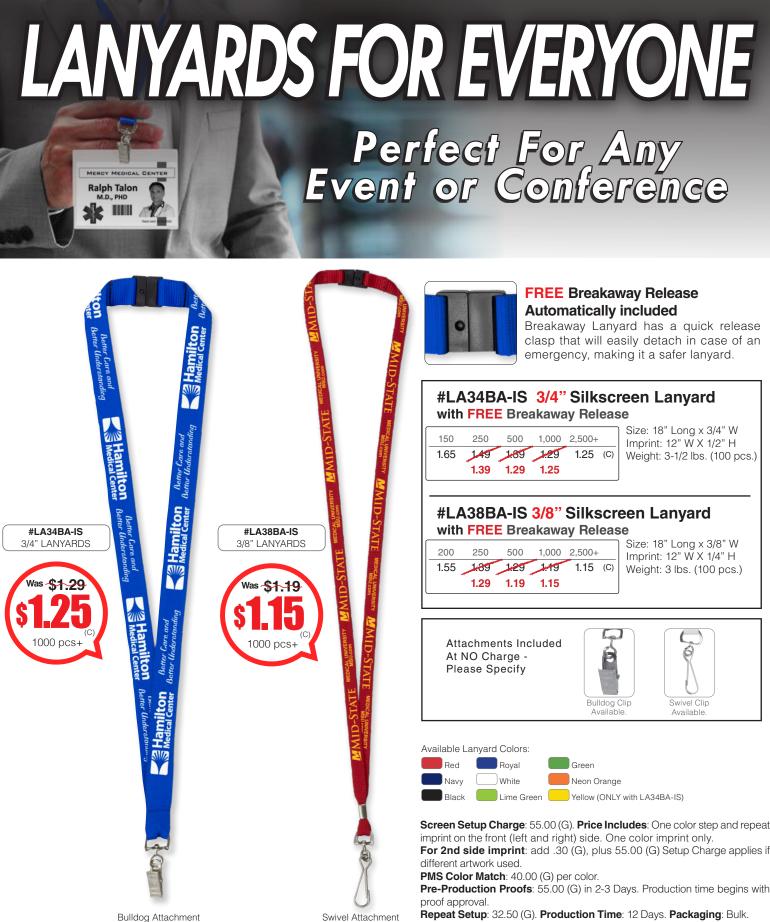

Swivel Attachment

Repeat Setup: 32.50 (G). Production Time: 12 Days. Packaging: Bulk.

Specify Promo #E4514 to receive special pricing at time of order placement as it cannot be applied later. This offer may not be combined with any other promotion, discount, coupon and/or special column pricing (EQP & NQP do not apply sorry no exceptions). Expires 11/30/2022. All prices are in US Dollars.