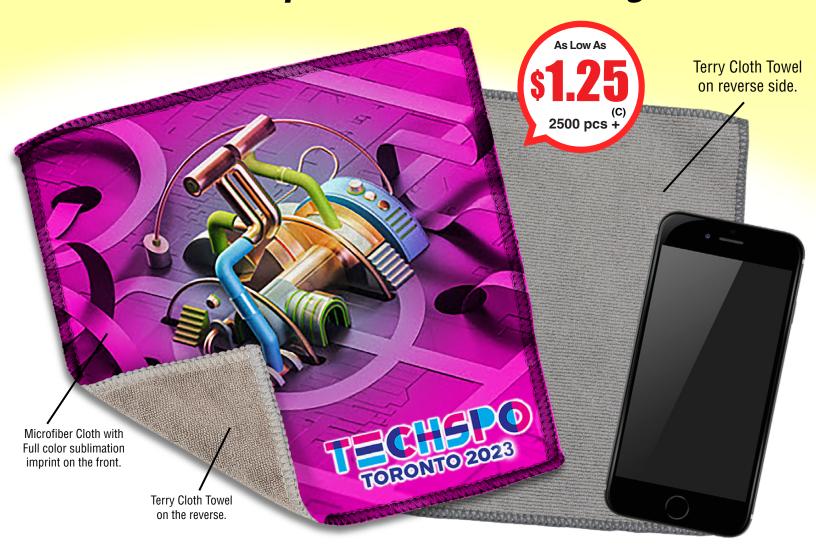

## #5188HT - 6" x 6" - "DoubleSide" 2-in-1 Full Color Sublimation Microfiber Cleaning Cloth & Terry Cloth Cleaning Towel

Our Deluxe Microfiber Cloth and Terry Cloth Towel combines two cleaning methods in one product. The imprint side is a traditional soft and silky microfiber cleaning cloth for cleaning electronics, screens and glasses and the reverse side is a thicker terry cloth microfiber towel for cleaning larger surfaces like monitors, keyboards and desktop work spaces (the terry cloth side is gray and not printed).

Pricing includes a full color, full bleed, sublimation imprint.

| 200  | 500  | 1,000 | 2,500+ |     |
|------|------|-------|--------|-----|
| 1.45 | 1.35 | 1.30  | 1.25   | (C) |