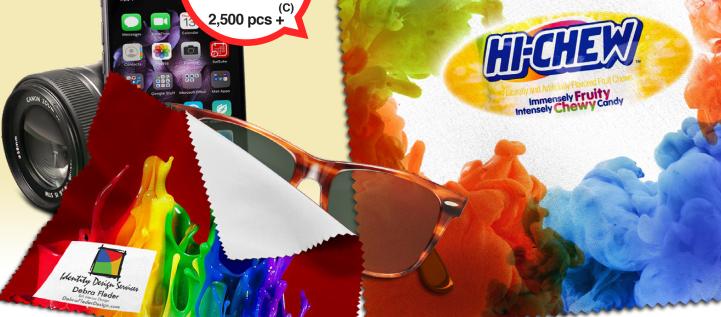

# 8"x8" Full Color Sublimation Microfiber Cleaning Cloth

# **#5114HT -** 8"x 8" Full Color Sublimation Microfiber Cleaning Cloth & Screen Cleaner

These 100% microfiber cleaning cloths are made with high-density microfiber materials designed to remove dirt, dust, and oily smudges from sensitive surfaces like sunglass, eyeglass and camera lenses, cell phones, as well as laptop and computer screens without scratching. Comes with serrated edges. Reverse side of towel is white and not printed. *Pricing includes any number of colors or a Full Color Imprint with only one low setup charge of \$55.00 (G).* 

High-density microfiber designed to remove dirt, dust, and oily smudges from sensitive surfaces without scratching.