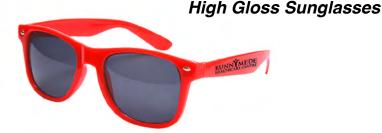

## **Production Time:**

3 days (Quantities of 1,000 pcs. or less)

| 200  | 300  | 500  | 1,000    |
|------|------|------|----------|
| 1.30 | 1.15 | 1.10 | 1.05 (C) |

Sunglasses with Super High Gloss Extra-Strong ABS Frames and UV400 Acrylic lenses which provide UVA and UVB protection. Meets FDA standards.

"Coronado Cool"

Price Includes: One color imprint, one

location on left arm only. Setup Charge: 55.00 (G).

Available Colors: Red, Blue, White,

Black, Lime Green **Production Time:** 

3 days (Quantities of 1,000 pcs. or less)