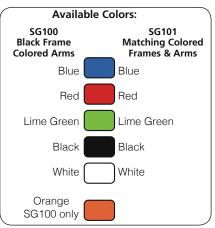

## Meets FDA Standards.

Price Includes: One color imprint, one

location on left arm only. Setup Charge: 55.00 (G).

Available Arm Colors: Red, Blue, White, Black, Orange, Lime Green

"Coronado Cool"

Price Includes: One color imprint, one

location on left arm only. Setup Charge: 55.00 (G).

Available Colors: Red, Blue, White,

Black, Lime Green **Production Time:** 

3 days (Quantities of 1,000 pcs. or less)