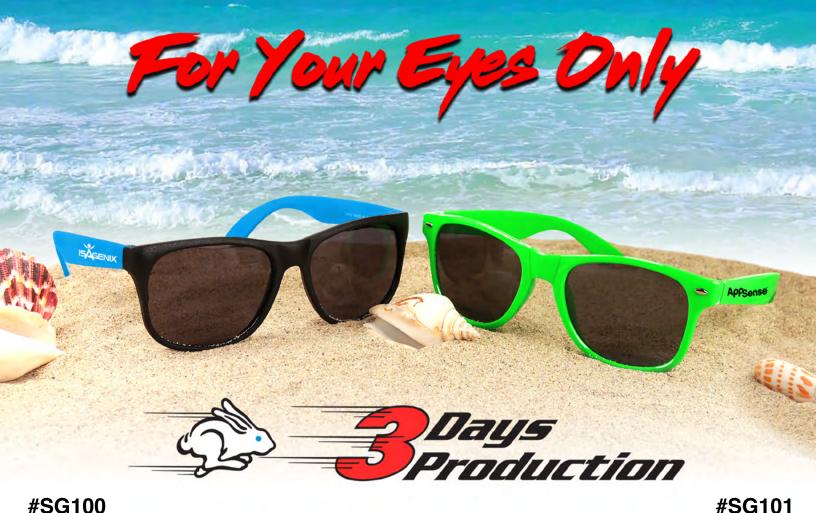

#SG100

"Newport Everyday"

Matte Finish Sunglasses (with Colored Arms)

> \* SG100 Shown with optional imprint location (on right arm) see details below

Classic Adult Size Sunglasses with Polypropylene flexible Plastic Frames and FDA Compliant acrylic UV400 lenses which provide UVA and UBA protection.

## Meets FDA Standards.

Price Includes: One color imprint, one

location on left arm only. Setup Charge: 55.00 (G).

Available Arm Colors: Red, Blue, White, Black, Orange, Lime Green

## **Production Time:**

3 days (Quantities of 1,000 pcs. or less)

| 200  | 300  | 500  | 1,000    |
|------|------|------|----------|
| 1.30 | 1.15 | 1.10 | 1.05 (C) |

Sunglasses with Super High Gloss Extra-Strong ABS Frames and UV400 Acrylic lenses which provide UVA and UVB protection. Meets FDA standards.