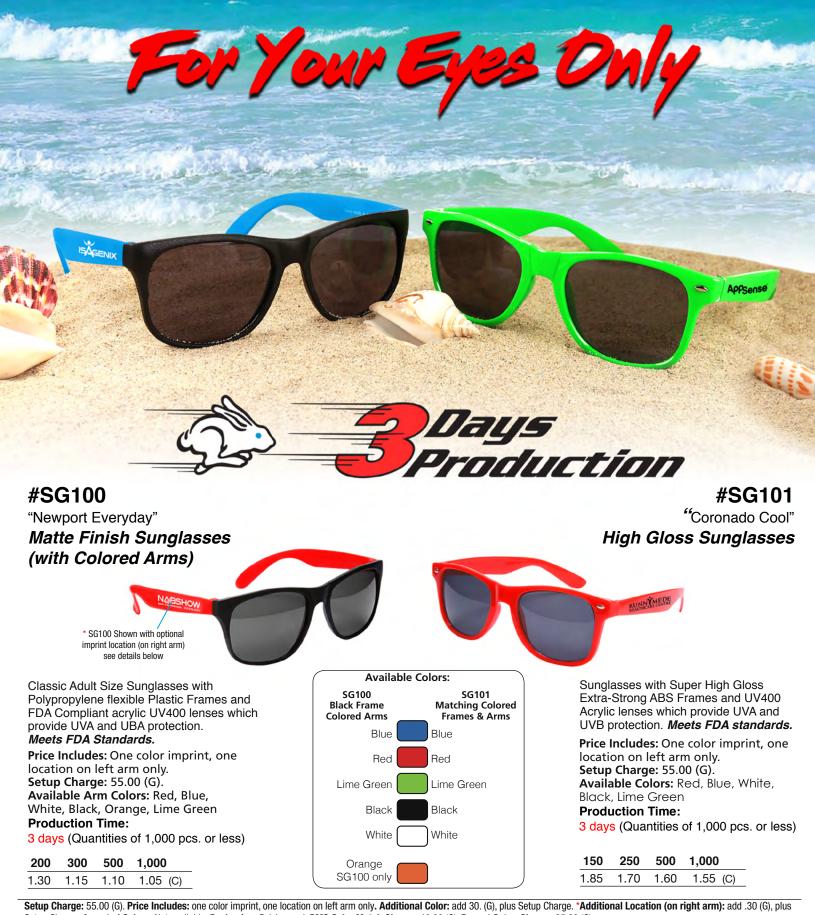

Setup Charge. Assorted Colors: Not available. Packaging: Polybagged. PMS Color Match Charge: 40.00 (G). Repeat Setup Charge: 25.00 (G). Production Time: 3 days (Quantities of 1,000 pcs. or less).

Specify Promo **#E4500** for order to ship 3 days (otherwise standard production applies). Order cannot be changed to 3 day production after submission. In order to qualify, orders and art must be sent together and instructions must be followed exactly. Cut off time 12:00 pm PST. Column pricing applies (no eqp/nqp). Expires: 7/30/2021.

Please note: Small shifting of imprint cannot be avoided when printing. As each product is manufactured and printed individually, up to 3/16" movement in logo alignment may occur. Sunglasses are intended for individual use and cannot be compared. 0604