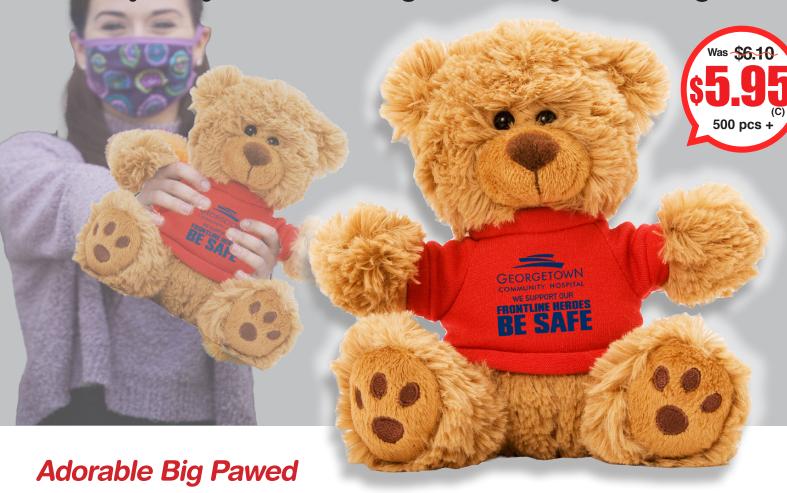

## **#TB6T** 'Ted T. Bear' 6" Plush Teddy Bear

Cute and Cuddly Plush Teddy Bear with Embroidered Paws. Meets Federal Toy Safety Standards. A treasured and unique gift with the ultimate way to show your logo and convey a positive message.