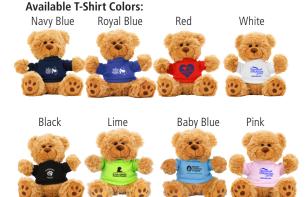

Adorable Big Pawed **Teddy Bear** with Your Choice of **T-Shirt Color** 

| $\left[ \right]$ | 50   | 100         | 250  | 500  | 1,000+ |     |
|------------------|------|-------------|------|------|--------|-----|
|                  | 7.75 | 100<br>6.55 | 6.30 | 6.10 | 5.95   | (C) |
|                  |      | 6.30        | 6.10 | 5.95 |        | (C) |

## **#TB6T 'Ted T. Bear' 6" Plush Teddy Bear**

Cute and Cuddly Plush Teddy Bear with Embroidered Paws. Meets Federal Toy Safety Standards. A treasured and unique gift with the ultimate way to show your logo and convey a positive message.