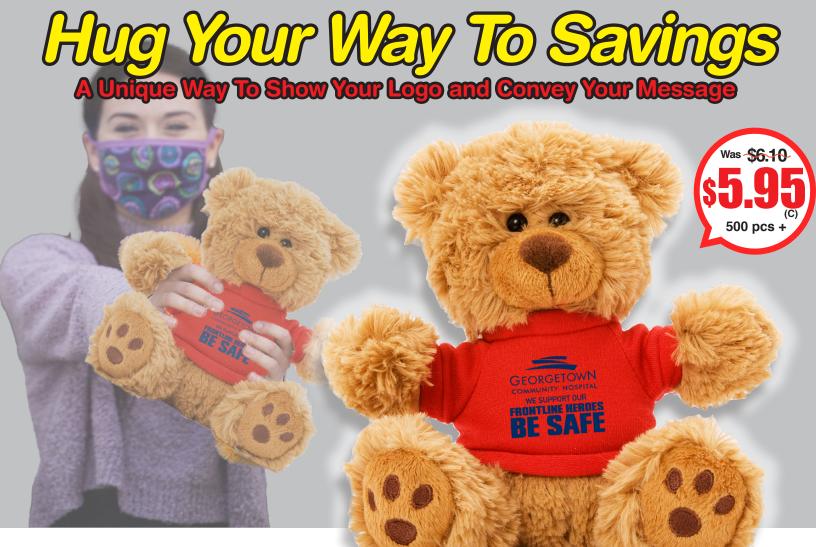

Adorable Big Pawed **Teddy Bear** with Your Choice of **T-Shirt Color** 

| $\left[ \right]$ | 50   | 100         | 250  | 500  | 1,000+ |     |
|------------------|------|-------------|------|------|--------|-----|
|                  | 7.75 | 100<br>6.55 | 6.30 | 6.10 | 5.95   | (C) |
|                  |      | 6.30        | 6.10 | 5.95 |        | (C) |

## **#TB6T 'Ted T. Bear' 6" Plush Teddy Bear**

Cute and Cuddly Plush Teddy Bear with Embroidered Paws. Meets Federal Toy Safety Standards. A treasured and unique gift with the ultimate way to show your logo and convey a positive message.