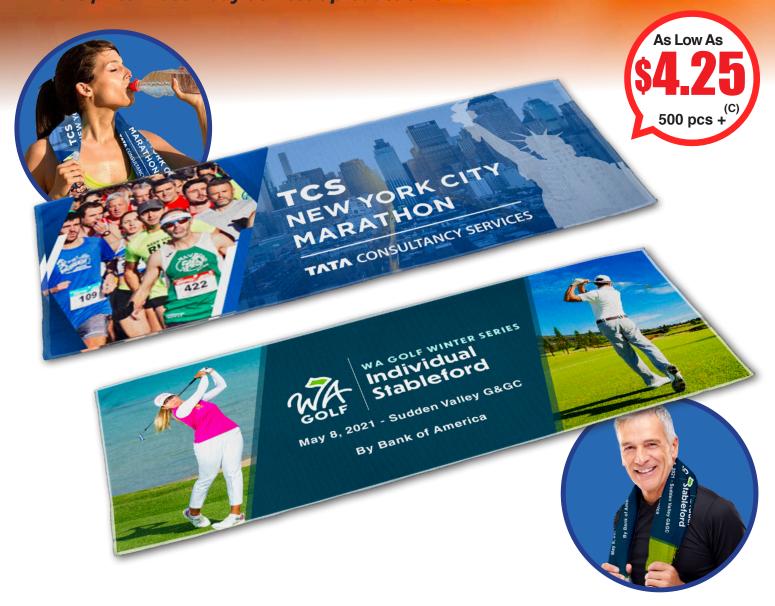

## COOL OFF IN FULL COLOR DOMESTIC 7 DAY SUBLIMATED COOLING TOWEL

The Full Color Sublimated Cooling Towel keeps you cooler doing indoor activities or being outside in the heat. Simply wet with water and wring to activate (refresh with more water as needed). It remains dry to the touch. Made with 100% eco-friendly chemical free polyester. More comfortable than standard cotton towels. **Up to a full color imprint is included in the price – fast 7-day domestic production time.** 

75 150 250 500+ 4.60 4.45 4.35 4.25 (C) #5132HT "THE WHITAKER"

DOMESTIC FULL COLOR SUBLIMATION COOLING TOWEL

Size: 12" H x 32" W. Imprint Area: 12" H x 32" W, up to a full bleed

**Setup Charge:** 60.00 (G). **Price Includes:** Up to a Full Color, Full Bleed, Sublimation Imprint on White Cooling Towel, one full side only (2nd side/backside imprint not available). **Repeat Setup Charge:** 25.00 (G). **Email Proof Charge:** 7.50 (G), add 2 days to production time. **Production Time:** 7 Days. **Weight:** 25 lbs. (1000 pcs.). **Packaging:** Bulk packed. **Material:** 100% Polyester. Expires 10/31/2021