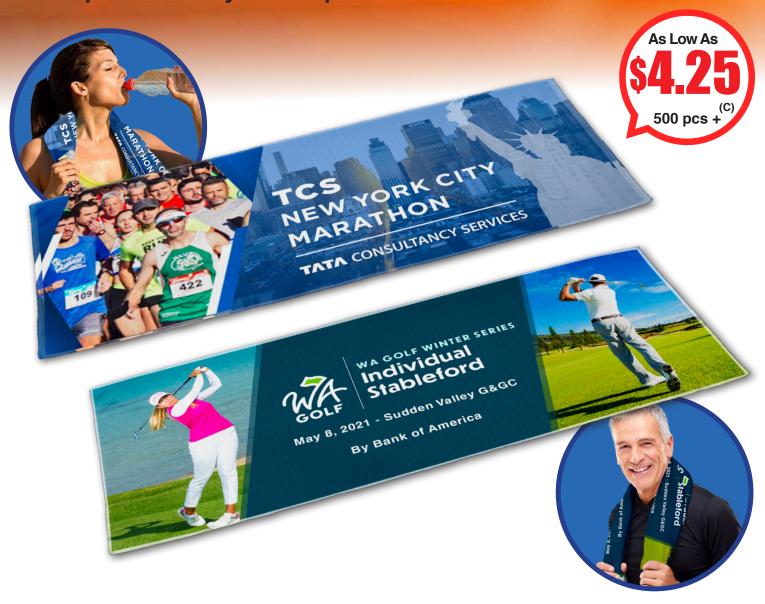

## COOL OFF IN FULL COLOR DOMESTIC 7 DAY SUBLIMATED COOLING TOWEL

The Full Color Sublimated Cooling Towel keeps you cooler doing indoor activities or being outside in the heat. Simply wet with water and wring to activate (refresh with more water as needed). It remains dry to the touch. Made with 100% eco-friendly chemical free polyester. More comfortable than standard cotton towels. **Up to a full color imprint is included in the price – fast 7-day domestic production time.** 

75 150 250 500+ 4.60 4.45 4.35 4.25 (C) #5132HT "THE WHITAKER"

DOMESTIC FULL COLOR SUBLIMATION COOLING TOWEL

Size: 12" H x 32" W. Imprint Area: 12" H x 32" W, up to a full bleed

**Setup Charge:** 60.00 (G). **Price Includes:** Up to a Full Color, Full Bleed, Sublimation Imprint on White Cooling Towel, one full side only (2nd side/backside imprint not available). **Repeat Setup Charge:** 25.00 (G). **Email Proof Charge:** 7.50 (G), add 2 days to production time. **Production Time:** 7 Days. **Weight:** 25 lbs. (1000 pcs.). **Packaging:** Bulk packed. **Material:** 100% Polyester. Expires 10/31/2021