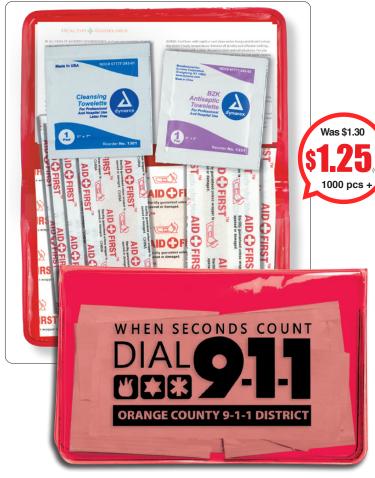

## #5262 "Heal-on-the-Go L" 10 Piece Antiseptic, Cleaning and Bandages Pack in Colorful Vinyl Pouch

This vinyl pouch contains:

- 4 Standard Size Latex Free Bandages,
- 2 Small Size Latex Free Bandages,
- 1 Extra Large Bandage,
- 1 Moist Towelette,
- 1 Antiseptic Towelette,
- 1 Healthy Guidelines Insert.

|   | 250  | 500  | 1,000 | 2,500+ |     |
|---|------|------|-------|--------|-----|
| - | 1.50 | 1.35 | 1.30  | 1.25   | (C) |
|   |      | 1.30 | 1.25  |        | (C) |

**Setup Charge:** 55.00 (G). **Price Includes:** One color imprint, one location. Only one color imprint available. **PMS Color Match Charge:** 40.00 (G) per color. **Email Proof Charge:** 7.50 (G), add 2 days to production time. **Repeat Setup Charge:** 27.50 (G). **Production Time:** 7 days.

Size: 4-1/2" W x 2-7/8" H. Imprint: 3" W x 2-1/4" H. Packaging: Bulk. Pouch Material: Vinyl. Available Pouch Colors: Trans Red, Trans Blue, Trans Orange, Trans Purple, Trans Lime Green, Trans Black, Clear and White.