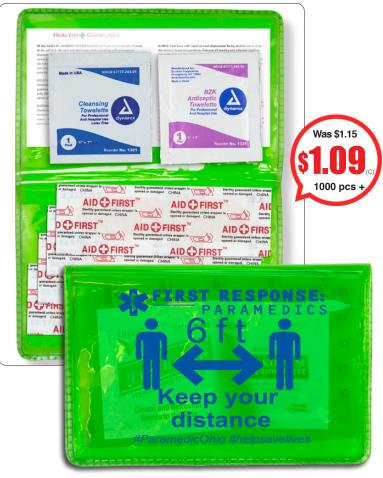

## #5261 "Heal-on-the-Go" 7 Piece Economy Healthy Living Cleaning and Bandages Pack in Colorful Vinyl Pouch

This vinyl pouch contains:

- 4 Standard Size Latex Free Bandages,
- 1 Moist Towelette,
- 1 Antiseptic Towelette,
- **1** Healthy Guidelines Insert.

| $\bigcap$ | 250  | 500  | 1,000 | 2,500+ |     |
|-----------|------|------|-------|--------|-----|
| -         | 1.35 | 1.20 | 1.15  | 1.09   | (C) |
|           |      | 1.15 | 1.09  |        | (C) |

Size: 4-1/2" W x 2-7/8" H. Imprint: 3" W x 2-1/4" H. Packaging: Bulk. Pouch Material: Vinyl. Available Pouch Colors: Trans Red, Trans Blue, Trans Orange, Trans Purple, Trans Lime Green, Trans Black, Clear and White.