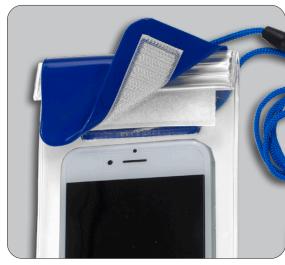

## **Play By The Water With Confidence** All Purpose Water-Resistant Case on Sale Now

Fits Larger Newer Phones Including Plus Size Large Pocket 7-3/4" H x 3-1/2" W

**Triple-Safety Seal** - Two Fastener strips and an extra thick hook and loop closure

## **#5093 "TRUCKEE"** CLEAR TOUCH THROUGH WATER-RESISTANT CELL PHONE AND ACCESSORIES CARRYING CASE WITH 35" ADJUSTABLE BREAKAWAY LANYARD

Water-resistant carrying case is great for the beach, the pool, river, lakes, and other outdoor destinations. Features double fastener closure strips AND thick hook and loop fastener strip to ensure a water-resistant and dust resistant environment. You can operate your phone through the clear front panel. Fits most larger sized cell phones.