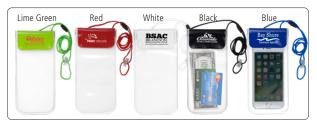

Setup Charge: 55.00 (G). Price Includes: One color imprint, one location. One color only. Assorted Colors: Minimum assortment per color is 100 pieces and must be in even increments of 100 pieces (sorry, no exceptions). If ink change is required, please add 40.00 (G) per change. PMS Color Match Charge: 40.00 (G) per color. Repeat Setup Charge: 25.00 (G). Email Proof Charge: 7.50 (G), add 2 days to production time. 7.50 (G). Production Time: 7 days. Size: 9-7/8" H x 3-3/4" W. Pocket Size: 7-3/4" H x 3-1/2" W. Imprint: 2" W x 1" H. Weight: 7 lbs. (100 pcs.). Material: Pouch: PVC Plastic, Cord: Polypropylene Fiber.