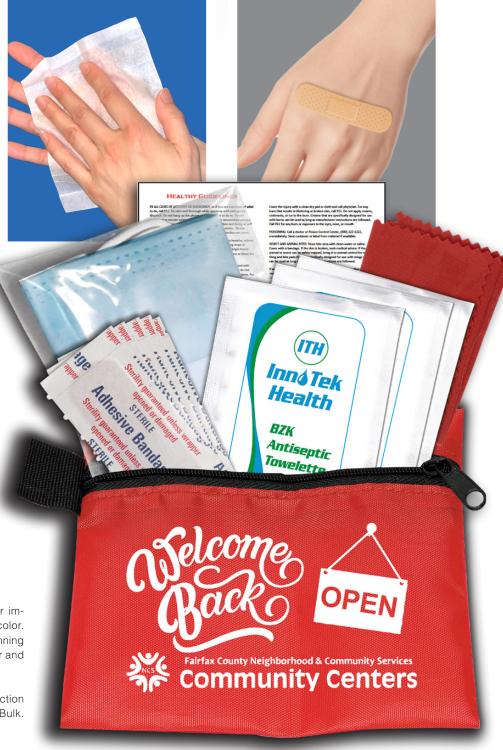

## TIME TO BOOST YOUR SAFETY

• 5 Standard Bandages

• 3 Antiseptic Wet Towelettes

• 1 Microfiber Cleaning Wipe (unimprinted)

1 3-Ply Face Mask in Protective Polybag

1 Healthy Living Guide

| 100  | 250 | 500  | 1,000 | ,    | (C) |
|------|-----|------|-------|------|-----|
| 3./5 |     | 2.99 | 2.99  | 2.89 | (C) |

**Imprint**: 3-3/4" W x 2" H.

**Pouch Material**: 210D Polyester for Blue, Red, White, Orange, Black, Lime Green bag. Clear Vinyl for Translucent Clear bag. **Available Pouch Color**: Red, Blue, Lime, Green, and White w/Matching Color Microfiber. Black w/Gray Microfiber, Clear w/White Microfiber. **Contents**: 1 each protective 3-ply face mask in protective polybag, 5 standard bandages, 3 antiseptic wet towelettes, microfiber cleaning wipe, and healthy living guide.