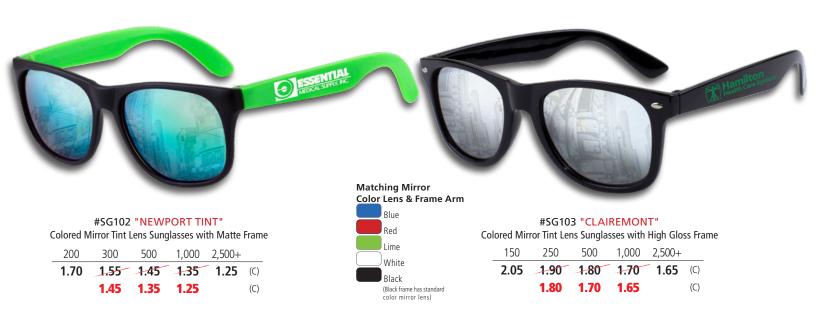

## **EXPERTS SAY "GUARD YOUR EYES"**

Setup Charge: 55.00 (G) per color, per location. Price Includes: one color imprint, one location on left arm. Additional Color: add 30. (G), plus Setup Charge. Additional Location (on right arm): add .30 (G), plus Setup Charge. Assorted Colors: Minimum assortment per color is 100 pieces and must be in even increments of 100 pieces (sorry, no exceptions). If ink change is required, please add 40.00 (G) per change. Email Proof Charge: 7.50 (G), add 2 days to production time. PMS Color Match Charge: 40.00 (G). Repeat Setup Charge: 25.00 (G). Production Time: 5 Days.