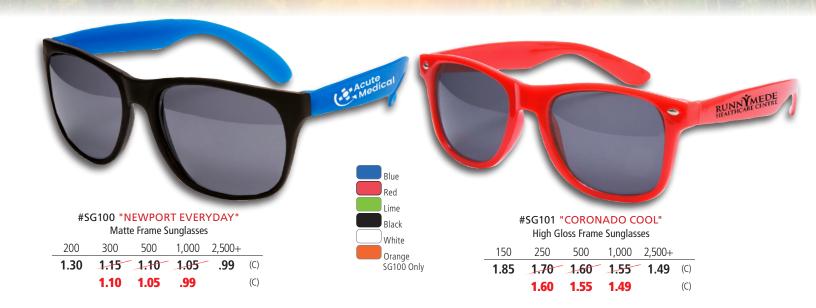

## **EXPERTS SAY "GUARD YOUR EYES"**

Setup Charge: 55.00 (G) per color, per location. Price Includes: one color imprint, one location on left arm. Additional Color: add 30. (G), plus Setup Charge. Additional Location (on right arm): add .30 (G), plus Setup Charge. Assorted Colors: Minimum assortment per color is 100 pieces and must be in even increments of 100 pieces (sorry, no exceptions). If ink change is required, please add 40.00 (G) per change. Email Proof Charge: 7.50 (G), add 2 days to production time. PMS Color Match Charge: 40.00 (G). Repeat Setup Charge: 25.00 (G). Production Time: 5 Days.