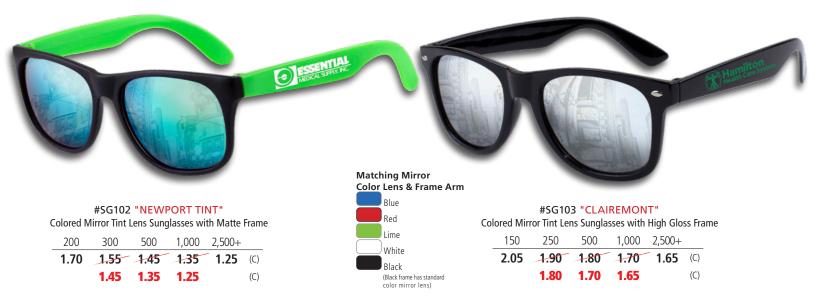

## **EXPERTS SAY "GUARD YOUR EYES"**

Setup Charge: 55.00 (G) per color, per location. Price Includes: one color imprint, one location on left arm. Additional Color: add 30. (G), plus Setup Charge. Additional Location (on right arm): add .30 (G), plus Setup Charge. Assorted Colors: Minimum assortment per color is 100 pieces and must be in even increments of 100 pieces (sorry, no exceptions). If ink change is required, please add 40.00 (G) per change. Email Proof Charge: 7.50 (G), add 2 days to production time. PMS Color Match Charge: 40.00 (G). Repeat Setup Charge: 25.00 (G). Production Time: 5 Days.