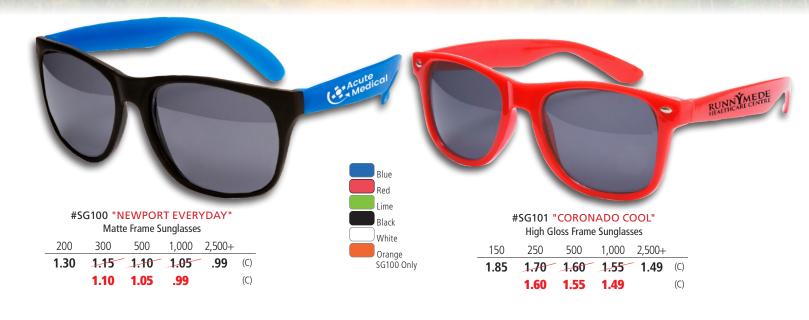

## **EXPERTS SAY "GUARD YOUR EYES"**

Setup Charge: 55.00 (G) per color, per location. Price Includes: one color imprint, one location on left arm. Additional Color: add 30. (G), plus Setup Charge. Additional Location (on right arm): add .30 (G), plus Setup Charge. Assorted Colors: Minimum assortment per color is 100 pieces and must be in even increments of 100 pieces (sorry, no exceptions). If ink change is required, please add 40.00 (G) per change. Email Proof Charge: 7.50 (G), add 2 days to production time. PMS Color Match Charge: 40.00 (G). Repeat Setup Charge: 25.00 (G). Production Time: 5 Days.