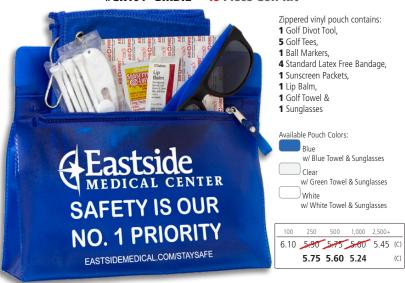

#GK104 Shown

#GK103 "CHIP" - 14 Piece Golf Kit

Setup Charge: 55.00 (G) per color, per location. Price Includes: One color imprint, one location, specify pouch color. PMS Color Match Charge: 40.00 (G) per color.

Repeat Setup Charge: 25.00 (G). Email Proof Charge: 7.50 (G), add 2 days to production time. Repeat Screen Charge: 25.00 (G). Packaging: Bulk. Production Time: 8 days, rush not available.

Pouch Material: Item: GK101/GK104 – Vinyl . Item: GK102 210D Polyester for Black, Lime Green, Blue & White - Clear Vinyl for Translucent Clear Pouch Item: #GK103 420D Polyester for Blue Pouch - Clear Vinyl for Clear Pouch.