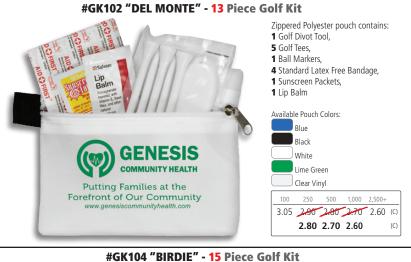

#GK104 Shown

#GK103 "CHIP" - 14 Piece Golf Kit

Setup Charge: 55.00 (G) per color, per location. Price Includes: One color imprint, one location, specify pouch color. PMS Color Match Charge: 40.00 (G) per color.

Repeat Setup Charge: 25.00 (G). Email Proof Charge: 7.50 (G), add 2 days to production time. Repeat Screen Charge: 25.00 (G). Packaging: Bulk. Production Time: 8 days, rush not available.

Pouch Material: Item: GK101/GK104 – Vinyl . Item: GK102 210D Polyester for Black, Lime Green, Blue & White - Clear Vinyl for Translucent Clear Pouch Item: #GK103 420D Polyester for Blue Pouch - Clear Vinyl for Clear Pouch.