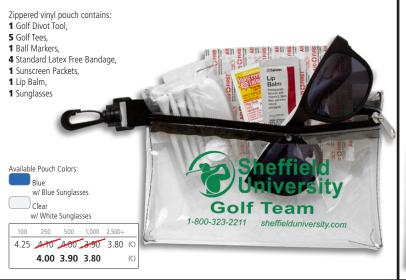

#GK104 Shown

#GK103 "CHIP" - 14 Piece Golf Kit

Setup Charge: 55.00 (G) per color, per location. Price Includes: One color imprint, one location, specify pouch color. PMS Color Match Charge: 40.00 (G) per color.

Repeat Setup Charge: 25.00 (G). Email Proof Charge: 7.50 (G), add 2 days to production time. Repeat Screen Charge: 25.00 (G). Packaging: Bulk. Production Time: 8 days, rush not available.

Pouch Material: Item: GK101/GK104 – Vinyl . Item: GK102 210D Polyester for Black, Lime Green, Blue & White - Clear Vinyl for Translucent Clear Pouch Item: #GK103 420D Polyester for Blue Pouch - Clear Vinyl for Clear Pouch.