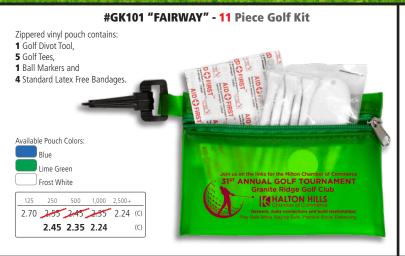

#GK104 Shown

#GK103 "CHIP" - 14 Piece Golf Kit

Setup Charge: 55.00 (G) per color, per location. Price Includes: One color imprint, one location, specify pouch color. PMS Color Match Charge: 40.00 (G) per color.

Repeat Setup Charge: 25.00 (G). Email Proof Charge: 7.50 (G), add 2 days to production time. Repeat Screen Charge: 25.00 (G). Packaging: Bulk. Production Time: 8 days, rush not available.

Pouch Material: Item: GK101/GK104 – Vinyl . Item: GK102 210D Polyester for Black, Lime Green, Blue & White - Clear Vinyl for Translucent Clear Pouch Item: #GK103 420D Polyester for Blue Pouch - Clear Vinyl for Clear Pouch.