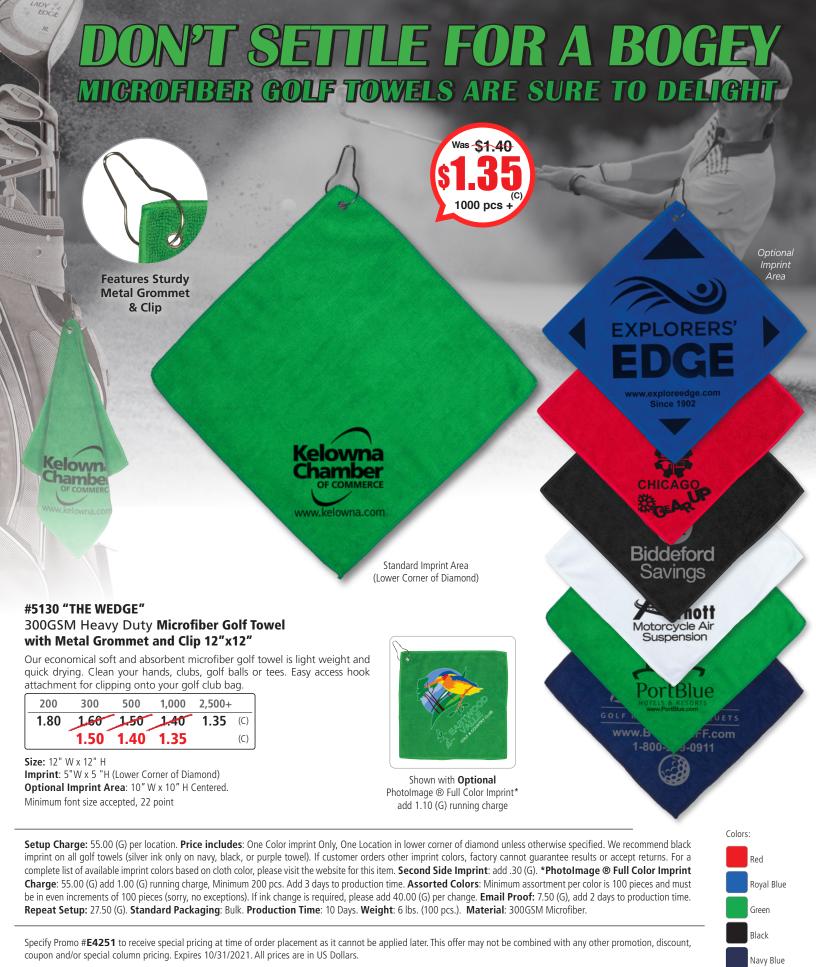

Read Carefully: Fine lines have a tendency to break and/or appear broken when printing on cloth materials. Some fine details may be lost during printing as well as fade quickly after printing. Imprint will deteriorate with washing and normal use and this is not considered a defect.
Thin lines and fine type may be difficult to read or break up when printed on the fiber loops of this product and as a result imprint will vary from piece to piece. INTENDED FOR DRY USE ONLY. Also, cloth material size, shape and color varies from cloth to cloth and order to order. Towels are intended for individual use and cannot be identical to each other. Copy Change request must meet 1/2 of the first column quantity. No exceptions. All applicable charges will be applied.
Disclaimer: Small shifting of imprin