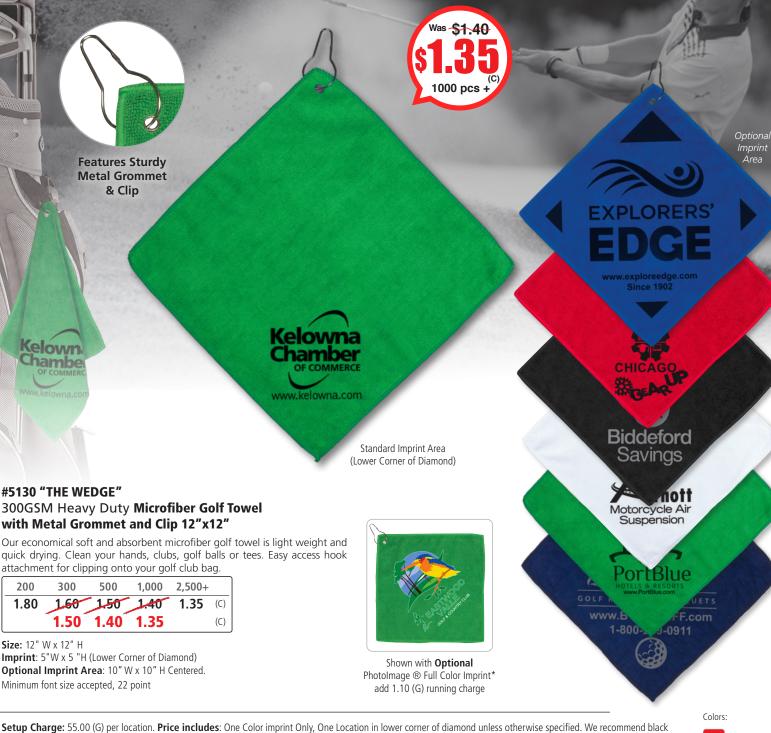

imprint on all golf towels (silver ink only on navy, black, or purple towel). If customer orders other imprint colors, factory cannot guarantee results or accept returns. For a complete list of available imprint colors based on cloth color, please visit the website for this item. Second Side Imprint: add .30 (G). \*PhotoImage ® Full Color Imprint Charge: 55.00 (G) add 1.00 (G) running charge, Minimum 200 pcs. Add 3 days to production time. Assorted Colors: Minimum assortment per color is 100 pieces and must be in even increments of 100 pieces (sorry, no exceptions). If ink change is required, please add 40.00 (G) per change. Email Proof: 7.50 (G), add 2 days to production time. Repeat Setup: 27.50 (G). Standard Packaging: Bulk. Production Time: 10 Days. Weight: 6 lbs. (100 pcs.). Material: 300GSM Microfiber.

Read Carefully: Fine lines have a tendency to break and/or appear broken when printing on cloth materials. Some fine details may be lost during printing as well as fade quickly after printing. Imprint will deteriorate with washing and normal use and this is not considered a defect. Thin lines and fine type may be difficult to read or break up when printed on the fiber loops of this product and as a result imprint will vary from piece to piece. INTENDED FOR DRY USE ONLY. Also, cloth material size, shape and color varies from cloth to cloth and order to order. Towels are intended for individual use and cannot be identical to each other. Copy Change request must meet 1/2 of the first column quantity. No exceptions. All applicable charges will be applied. Disclaimer: Small shifting of imprint cannot be avoided when printing. As each product is manufactured and printed individually, up to 3/16<sup>c</sup> movement in logo alignment may occur. Microfiber cloths are intended for individual use and cannot be compared. 0726