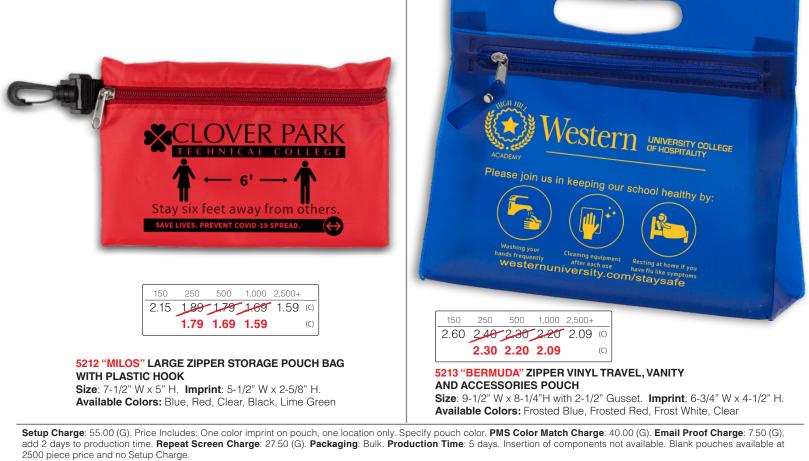

## **AMERICA RETURNS TO WORK & SCHOOL & TRAVEL!** FILL THESE POUCHES WITH KEY SURVIVAL ITEMS

**5211 "MAUI" SMALL ZIPPER STORAGE POUCH BAG Size**: 5" W x 4-1/4" H. **Imprint**: 3-3/4" W x 2"H. **Available Colors:** Blue, Red, White, Orange, Black, Lime Green, Clear

WITH PLASTIC HOOK Size: 4-7/8 W x 3-1/8" H. Imprint: 3-3/4" W x 1-1/2" H Available Colors: Trans Blue, Trans Red, Trans Green, Trans Orange, Frost White

Pouch Material: 5211 - 210D Polyester for Blue, Red, White, Orange, Black, Lime Green bag. Clear Vinyl for Translucent Clear bag. 5212 - 420D Polyester for Blue and Red bags. Clear Vinyl for Clear Bag. 5213 / 5243 - Vinyl.