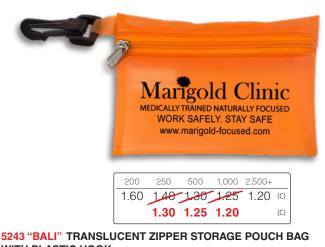

WITH PLASTIC HOOK Size: 4-7/8 W x 3-1/8" H. Imprint: 3-3/4" W x 1-1/2" H Available Colors: Trans Blue, Trans Red, Trans Green, Trans Orange, Frost White

Pouch Material: 5211 - 210D Polyester for Blue, Red, White, Orange, Black, Lime Green bag. Clear Vinyl for Translucent Clear bag. 5212 - 420D Polyester for Blue and Red bags. Clear Vinyl for Clear Bag. 5213 / 5243 - Vinyl.