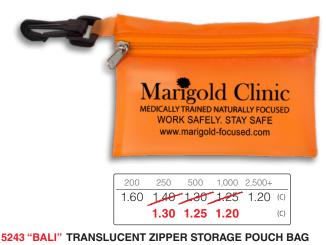

5243 "BALI" TRANSLUCENT ZIPPER STORAGE POUCH BAG WITH PLASTIC HOOK Size: 4-7/8 W x 3-1/8" H. Imprint: 3-3/4" W x 1-1/2" H Available Colors: Trans Blue, Trans Red, Trans Green, Trans Orange, Frost White