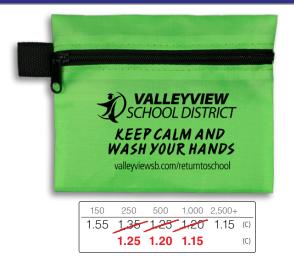

## **AMERICA RETURNS TO WORK & SCHOOL & TRAVEL!** FILL THESE POUCHES WITH KEY SURVIVAL ITEMS

**5211 "MAUI" SMALL ZIPPER STORAGE POUCH BAG Size**: 5" W x 4-1/4" H. **Imprint**: 3-3/4" W x 2"H. **Available Colors:** Blue, Red, White, Orange, Black, Lime Green, Clear