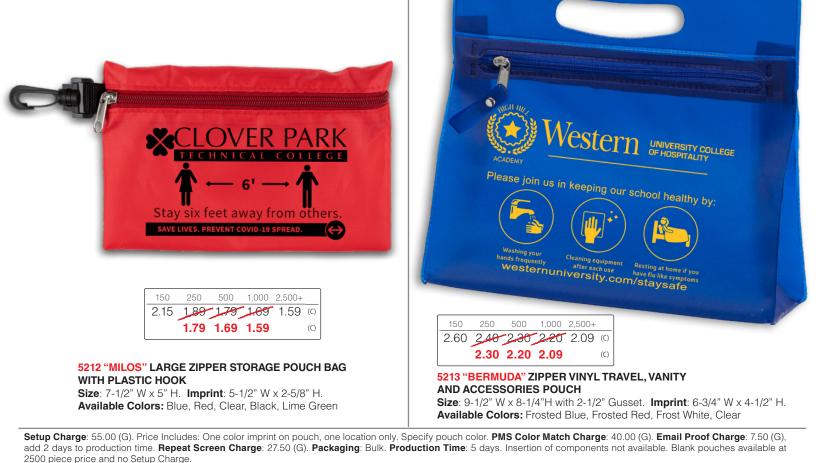

Pouch Material: 5211 - 210D Polyester for Blue, Red, White, Orange, Black, Lime Green bag. Clear Vinyl for Translucent Clear bag. 5212 - 420D Polyester for Blue and Red bags. Clear Vinyl for Clear Bag. 5213 / 5243 - Vinyl.

Weight: 5211 - 4 lbs. (100 pcs.). 5212 - 7 lbs. (100 pcs.). 5213 - 7 lbs. (100 pcs.). 5243 - 9 lbs. (100 pcs.).

Specify Promo #**E4244** to receive special pricing at time of order placement as it cannot be applied later. This offer may not be combined with any other promotion, discount, coupon and/or special column pricing (EQP & NQP do not apply sorry no exceptions). Expires 5/31/2021 Insertion of customer supplied or distributors components not available.