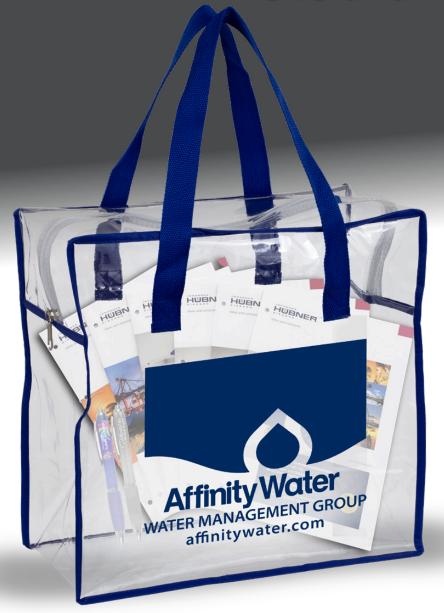

## Clear, Zippered Tote Bag Stadium Compliant

## #951 "Arete" 12" W x 12" H x 6" Clear Zippered Tote Bag, Stadium Compliant Tote Bag

- 20" long reinforced handles
- Meets new Stadium Bag Policy Guidelines!
   12" W x 12" H x 6" Gusset, Handles: 20"
   Maximum Imprint Area: 8" W x 6-1/2" W
   Stadium Compliant Imprint Area: 3-3/8" W x 4-1/2" H

Clear with Blue Trim and Handles

Clear with Red Trim and Handles

**Setup Charge:** 55.00 (G) per location. **Price Includes:** One color imprint, one location. One color Imprint Only per location. **Additional Location**: add .50 (G) running charge, plus Setup Charge. **PMS Color Match:** 40.00 (G) per color, not available for Full Color Imprint. **Repeat Setup:** 25.00 (G). **Email Proof Charge:** 7.50 (G), add 2 days to production time. **Production Time:** 5 Days. **Packaging**: Bulk. **Material**: Vinyl with 80GSM Non-Woven Polypropylene Side Accents and Polypropylene Webbing Handles. Meets CPSIA and Prop 65 specifications for lead, phthalates and other heavy metals. **Weight**: 29 lbs. (100 pcs.). **Packaging**: Bulk