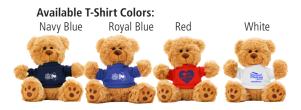

## Hug Your Way To Savings A Unique Way To Show Your Logo and Convey Your Message

**Teddy Bear** with Your Choice of **T-Shirt Color** 

| 50   | 100  | 250  | 500  | 1,000+ |     |
|------|------|------|------|--------|-----|
| 750  | 6.30 | 6.00 | 5.70 | 5.50   | (C) |
| 6.99 | 5.99 | 5.89 | 5.50 | 5.25   | (C) |