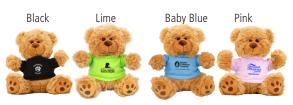

## Hug Your Way To Savings A Unique Way To Show Your Logo and Convey Your Message

**Teddy Bear** with Your Choice of **T-Shirt Color** 

| 50   | 100  | 250  | 500  | 1,000+ |     |
|------|------|------|------|--------|-----|
| 750  | 6.30 | 6.00 | 5.70 | 5.50   | (C) |
| 6.99 | 5.99 | 5.89 | 5.50 | 5.25   | (C) |