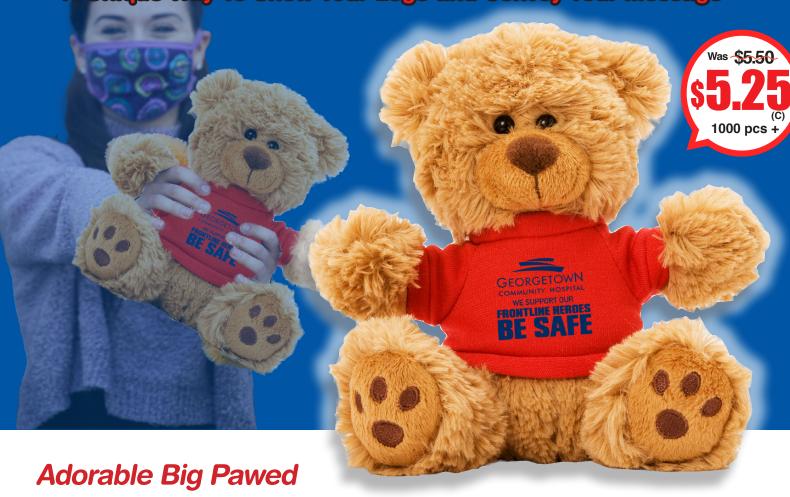

## Hug Your Way To Savings A Unique Way To Show Your Logo and Convey Your Message

**Teddy Bear** with Your Choice of **T-Shirt Color** 

| 50   | 100  | 250  | 500  | 1,000+ |     |
|------|------|------|------|--------|-----|
| 750  | 6.30 | 6.00 | 5.70 | 5.50   | (C) |
| 6.99 | 5.99 | 5.89 | 5.50 | 5.25   | (C) |

## **#TB6T** 'Ted T. Bear' 6" Plush Teddy Bear

Cute and Cuddly Plush Teddy Bear with Embroidered Paws. Meets Federal Toy Safety Standards. A treasured and unique gift with the ultimate way to show your logo and convey a positive message.