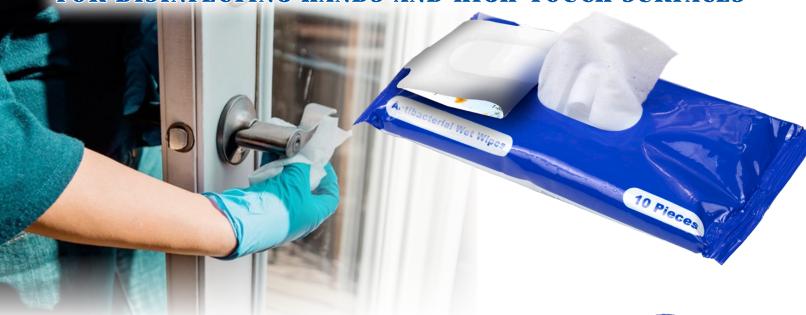

## ANTIBACTERIAL WET WIPES

FOR DISINFECTING HANDS AND HIGH-TOUCH SURFACES

## **#5206 10 PC ANTIBACTERIAL WET WIPES**

FDA Compliant 10 piece unscented alcohol-free antibacterial (Benzalkonium Chloride) wet wipes to clean and disinfect your hands at home, the office, on the road, in schools, restaurants and anywhere you need a quick cleanup. They come in a re-sealable package -- the vinyl imprint label peels open for easy wipe access and reseals to maintain moisture and freshness. Meets FDA Standards. A full color PhotoImage imprint on white vinyl label is included in the price.