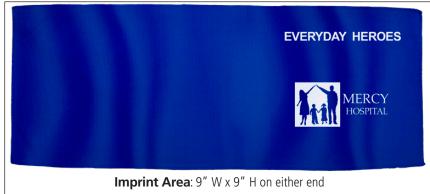

PMS Color Match Charge: 35.00 (G) per color. Assorted Colors: Minimum assortment per color is 100 pieces and must be in even increments of 100 pieces (sorry, no exceptions). If ink change is required, please add 40.00 (G) per change. Repeat Setup Charge: 25.00 (G). Email Proof Charge: 7.50 (G), add 2 days to production time. Material: 100% Polyester. Packaging: Bulk. Size: 12" W x 30" H. Imprint Area: 9" W x 9" H on either end (logo cannot be centered or bleed). Production Time: 5 Days. Weight: 7-1/2 lbs. (100 pcs.).