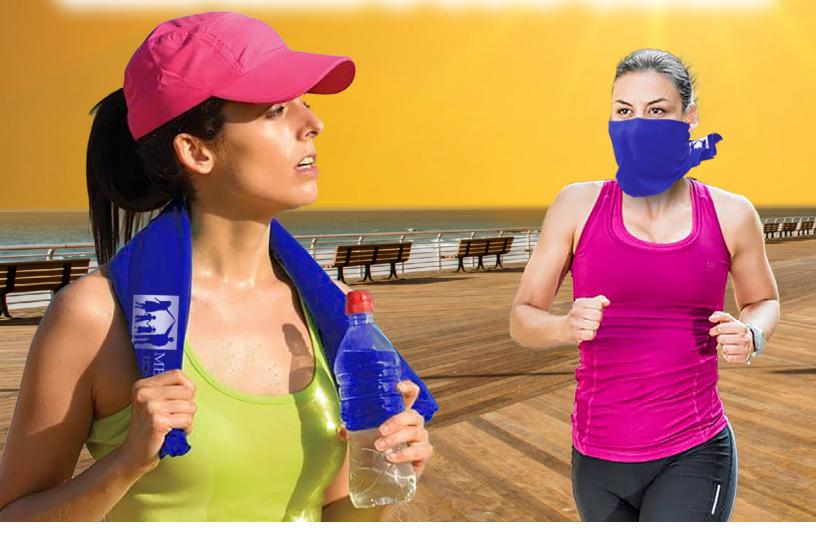

## THIS KEEPS YOU COOL

## **#5132 Cooling Towel**

| 100  | 250  | 500  | 1,000 | 2,500+          |
|------|------|------|-------|-----------------|
| 2.65 | 2.45 | 2.35 | 2.25  | <b>2.15</b> (C) |
| 2.15 | 2.05 | 1.99 | 1.99  | 1.99            |

Setup Charge: 55.00 (G) per color, per location. Price Includes: a one color imprint, one location, on either end only. We do not recommend a white imprint on the Red Color Towel. Additional Color/Location: add .30 (G) running charge, plus Setup Charge.
PMS Color Match Charge: 35.00 (G) per color. Assorted Colors: Minimum assortment per color is 100 pieces and must be in even increments of 100 pieces (sorry, no exceptions). If ink change is required, please add 40.00 (G) per change. Repeat Setup Charge: 25.00 (G). Email Proof Charge: 7.50 (G), add 2 days to production time. Material: 100% Polyester. Packaging: Bulk. Size: 12" W x 30" H. Imprint Area: 9" W x 9" H on either end (logo cannot be centered or bleed). Production Time: 5 Days. Weight: 7-1/2 lbs. (100 pcs.).