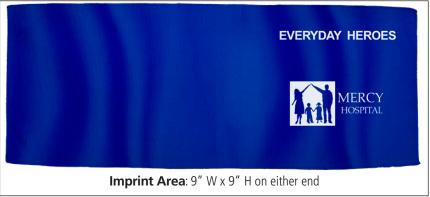

Setup Charge: 55.00 (G) per color, per location. Price Includes: a one color imprint, one location, on either end only. We do not recommend a white imprint on the Red Color Towel. Additional Color/Location: add .30 (G) running charge, plus Setup Charge.
PMS Color Match Charge: 35.00 (G) per color. Assorted Colors: Minimum assortment per color is 100 pieces and must be in even increments of 100 pieces (sorry, no exceptions). If ink change is required, please add 40.00 (G) per change. Repeat Setup Charge: 25.00 (G). Email Proof Charge: 7.50 (G), add 2 days to production time. Material: 100% Polyester. Packaging: Bulk. Size: 12" W x 30" H. Imprint Area: 9" W x 9" H on either end (logo cannot be centered or bleed). Production Time: 5 Days. Weight: 7-1/2 lbs. (100 pcs.).