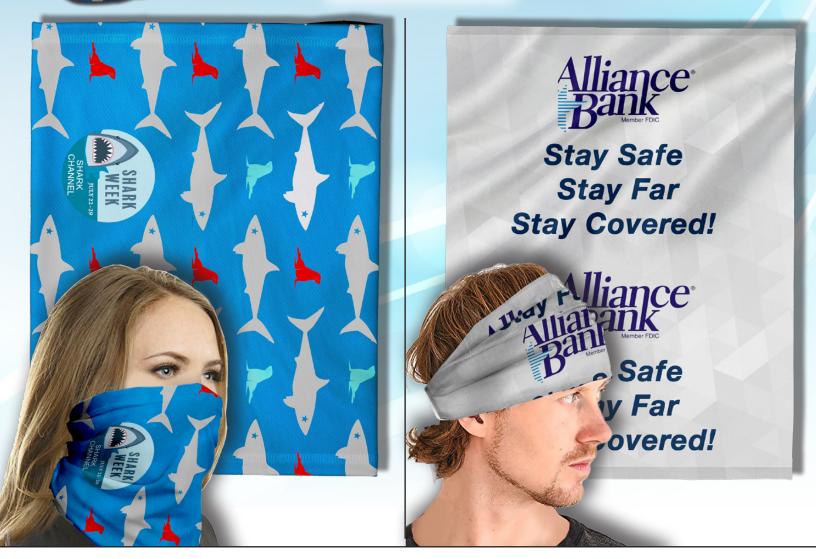

## **#5131HTOP3 "THE COOLING FANDANA™"** Full Color Sublimation Cooling Fandana Tubular Headwear/Comfort Mask for Summer

The Cooling Fandana is made from cooling towel fabric without the annoying loops that constantly bother your ears. Wear it as a face mask, neck gaiter, headband or cap. To activate the cooling properties, simply wet with water and wring. It remains dry to the touch. 100% eco-friendly chemical free microfiber polyester construction.

**Price Includes**: Up to a full color, full bleed, sublimation imprint (not printed on inside) delivered to you client's door. No domestic ground freight! **Setup Charge**: 60.00 (G). **Pre-Production Proofs**: 80.00 (G), 10 day lead time. **Repeat Setup Charge**: 27.50 (G). **Email Proof Charge**: 7.50 (G), add 2 days to production time. **Production Time**: 12 - 15 Days. Delivered to your client's door after proof approval (anywhere in the country), freight cost included.