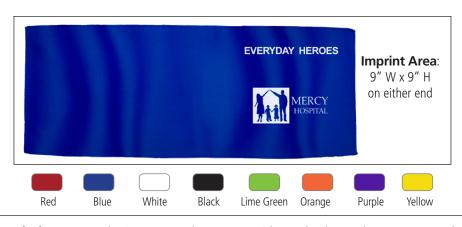

PMS Color Match Charge: 35.00 (G) per color. Assorted Colors: Minimum assortment per color is 100 pieces and must be in even increments of 100 pieces.

PMS Color Match Charge: 35.00 (G) per color. Assorted Colors: Minimum assortment per color is 100 pieces and must be in even increments of 100 pieces (sorry, no exceptions). If ink change is required, please add 40.00 (G) per change. Repeat Setup Charge: 25.00 (G). Email Proof Charge: 7.50 (G), add 2 days to production time. Material: 100% Polyester. Packaging: Bulk. Size: 12" W x 30" H. Imprint Area: 9" W x 9" H on either end (logo cannot be centered or bleed). Production Time: 5 Days. Weight: 7-1/2 lbs. (100 pcs.).