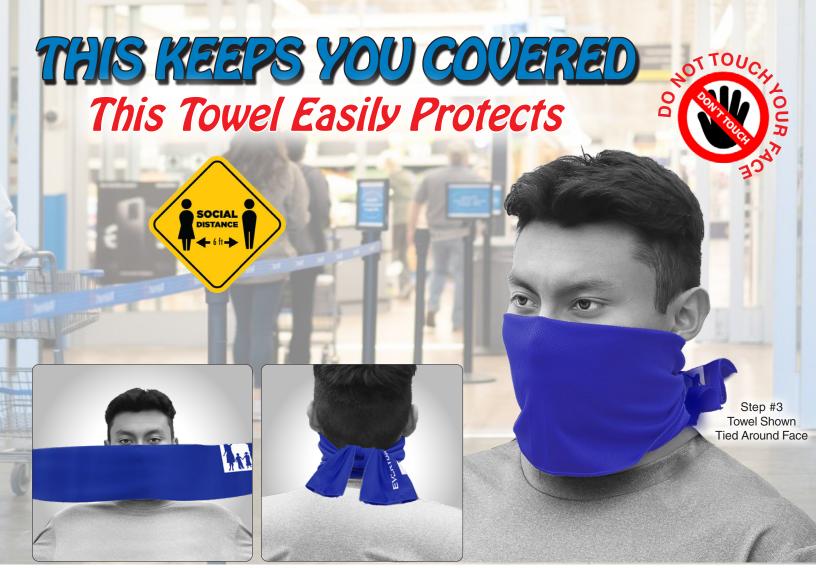

Step #1 Fold In Half Cover Face

Step #2 Tie Secure Knot

## **#5132 "COVERED IS BETTER"**

## Protective Face Covering & Cooling Towel

| 100  | 250  | 500  | 1,000 | 2,500+ |     |
|------|------|------|-------|--------|-----|
| 3.75 | 3.69 | 3.59 | 3.49  | 3.25   | (C) |



Setup Charge: 55.00 (G) per color, per location. Price Includes: a one color imprint, one location, on either end only. We do not recommend a white imprint on the Red Color Towel. Additional Color/Location: add .30 (G) running charge, plus Setup Charge.

PMS Color Match Charge: 35.00 (G) per color. Assorted Colors: Minimum assortment per color is 100 pieces and must be in even increments of 100 pieces.

PMS Color Match Charge: 35.00 (G) per color. Assorted Colors: Minimum assortment per color is 100 pieces and must