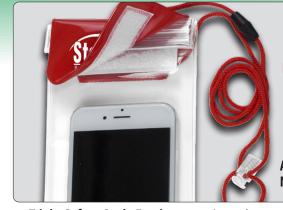

## **Keep Phones Close** & Protected From Contamination

**#5093 "TRUCKEE"** 

Triple-Safety Seal Cell Phone Carrying Case with 35" Adjustable Breakaway Lanyard

| 100  | 250  | 500  | 1,000 | 2,500+ |     |
|------|------|------|-------|--------|-----|
| 2.60 | 2.45 | 2.35 | 2.25  | 2.15   | (C) |
|      | 2.35 | 2.25 | 2.15  |        | (C) |

Safety **Breakaway** Release

Adjustable **Neck Strap** 

Triple-Safety Seal - Two fastener strips and an extra thick hook and loop closure. Breakaway Lanyard Included

Setup Charge: 55.00 (G). Price Includes: One color imprint, one location. One color only. Assorted Colors: Minimum assortment per color is 100 pieces and must be in even increments of 100 pieces (sorry, no exceptions). If ink change is required, please add 40.00 (G) per change. PMS Color Match Charge: 40.00 (G) per color. Repeat Setup Charge: 27.50 (G). Email Proof Charge: 7.50 (G), add 2 days to production time. 7.50 (G). Production Time: 5 days. Size: 9-7/8" H x 3-3/4" W. Pocket Size: 7-3/4" H x 3-1/2" W. Imprint: 2" W x 1" H. Weight: 7 lbs. (100 pcs.). Material: Pouch: PVC Plastic, Cord: Polypropylene Fiber.