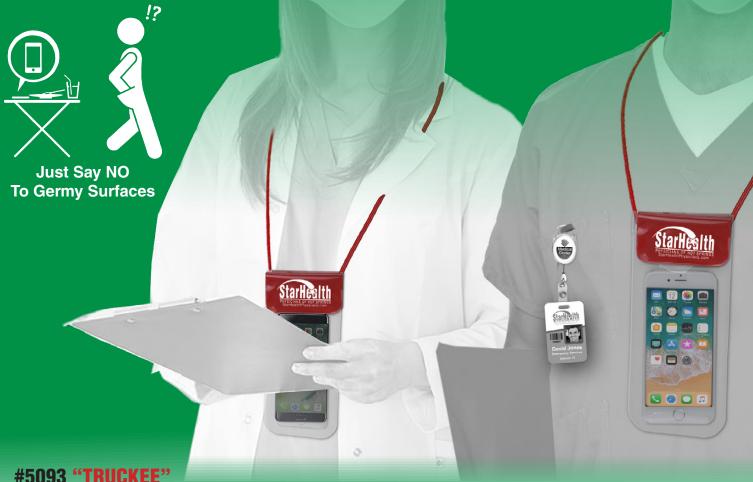

## **Keep Phones Close** & Protected From Contamination

**#5093 "TRUCKEE"** 

Triple-Safety Seal Cell Phone Carrying Case with 35" Adjustable Breakaway Lanyard

| 100  | 250  | 500  | 1,000 | 2,500+ |     |
|------|------|------|-------|--------|-----|
| 2.60 | 2.45 | 2.35 | 2.25  | 2.15   | (C) |
|      | 2.35 | 2.25 | 2.15  |        | (C) |

Safety **Breakaway** Release

Adjustable **Neck Strap** 

Triple-Safety Seal - Two fastener strips and an extra thick hook and loop closure. Breakaway Lanyard Included

Setup Charge: 55.00 (G). Price Includes: One color imprint, one location. One color only. Assorted Colors: Minimum assortment per color is 100 pieces and must be in even increments of 100 pieces (sorry, no exceptions). If ink change is required, please add 40.00 (G) per change. PMS Color Match Charge: 40.00 (G) per color. Repeat Setup Charge: 27.50 (G). Email Proof Charge: 7.50 (G), add 2 days to production time. 7.50 (G). Production Time: 5 days. Size: 9-7/8" H x 3-3/4" W. Pocket Size: 7-3/4" H x 3-1/2" W. Imprint: 2" W x 1" H. Weight: 7 lbs. (100 pcs.). Material: Pouch: PVC Plastic, Cord: Polypropylene Fiber.