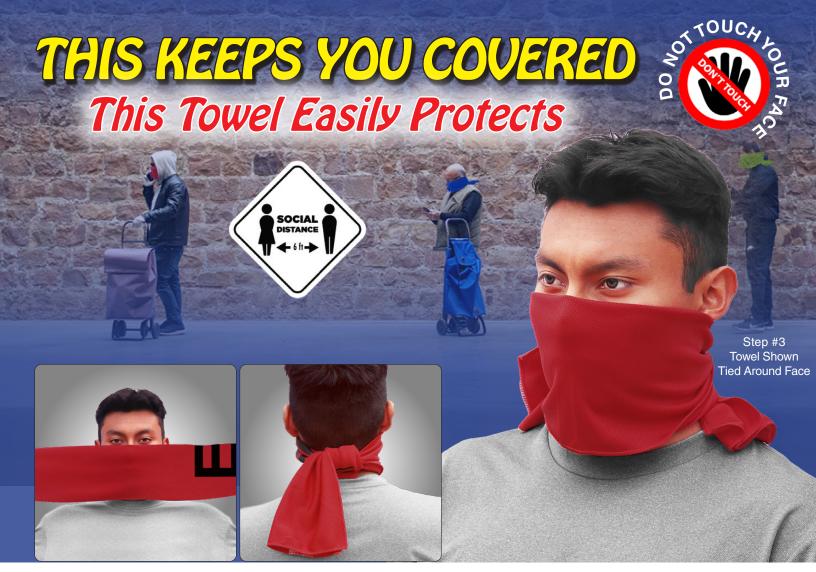

Step #1 Fold In Half Cover Face

Step #2 Tie Secure Knot

## **#5132 "COVERED IS BETTER"**

Protective Face Covering & Cooling Towel

| 100  | 250  | 500  | 1,000 | 2,500+ |     |
|------|------|------|-------|--------|-----|
| 3.59 | 3.49 | 3.39 | 3.29  | 2.99   | (C) |



**Setup Charge:** 55.00 (G) per color, per location. **Price Includes:** a one color imprint, one location, on either end only. We do not recommend a white imprint on the Red Color Towel. **Additional Color/Location:** add .30 (G) running charge, plus Setup Charge. **PMS Color Match Charge:** 35.00 (G) per color. **Assorted Colors:** Minimum assortment per color is 100 pieces and must be in even increments of 100 pieces (sorry, no exceptions). If ink change is required, please add 40.00 (G) per change. **Repeat Setup