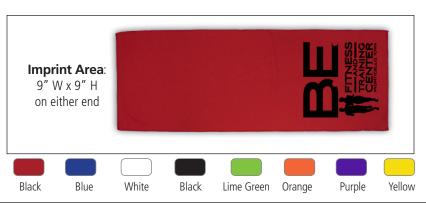

## **#5132 "COVERED IS BETTER"**

Protective Face Covering & Cooling Towel

| 100  | 250  | 500  | 1,000 | 2,500+ |     |
|------|------|------|-------|--------|-----|
| 3.59 | 3.49 | 3.39 | 3.29  | 2.99   | (C) |

**Setup Charge:** 55.00 (G) per color, per location. **Price Includes:** a one color imprint, one location, on either end only. We do not recommend a white imprint on the Red Color Towel. **Additional Color/Location:** add .30 (G) running charge, plus Setup Charge. **PMS Color Match Charge:** 35.00 (G) per color. **Assorted Colors:** Minimum assortment per color is 100 pieces and must be in even increments of 100 pieces (sorry, no exceptions). If ink change is required, please add 40.00 (G) per change. **Repeat Setup Charge:** 25.00 (G). **Email Proof Charge:** 7.50 (G), add 2 days to production time. **Material:** 100% Polyester. **Packaging:** Bulk. **Size:** 12" W x 30" H. **Imprint Area:** 9" W x 9" H on either end (logo cannot be centered or bleed). **Production Time:** 5 Days. **Weight:** 7-1/2 lbs. (100 pcs.).