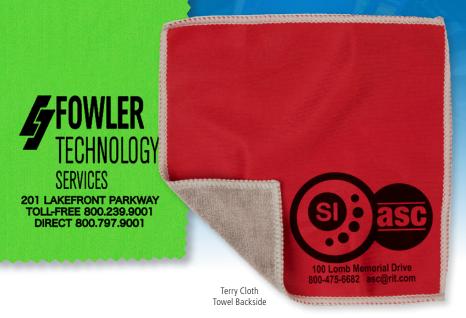

### #5188 DoubleSide

## 2-in-1 Microfiber Cleaning Cloth

Size: Size: 6" W x 6" W

Imprint Area: 2-1/2" W x 2-1/2"H

Lower Right Corner Front side imprint only, as shown

Material: Imprint Side 170GSM Microfiber,

Backside 260GSM Terry Microfiber Towel 150 250 500 1.000 2.500+