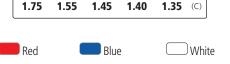

500

|       | 1.09 | .89 | .79        | .69 | (C)    |      |  |
|-------|------|-----|------------|-----|--------|------|--|
| Red   |      |     | Blue       |     |        | Grav |  |
| White |      |     | Lime Green |     | Orange |      |  |