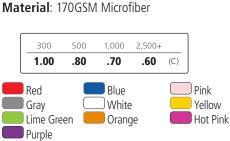

# **#5114 OneCleanScreen XL**

**100% Microfiber Cleaning Cloth** 

**Size**: 8" W X 8" H.

300

Imprint Area: 3" W x 3" H

bottom right hand corner.

1,000 2,500+

Material: 170GSM Microfiber