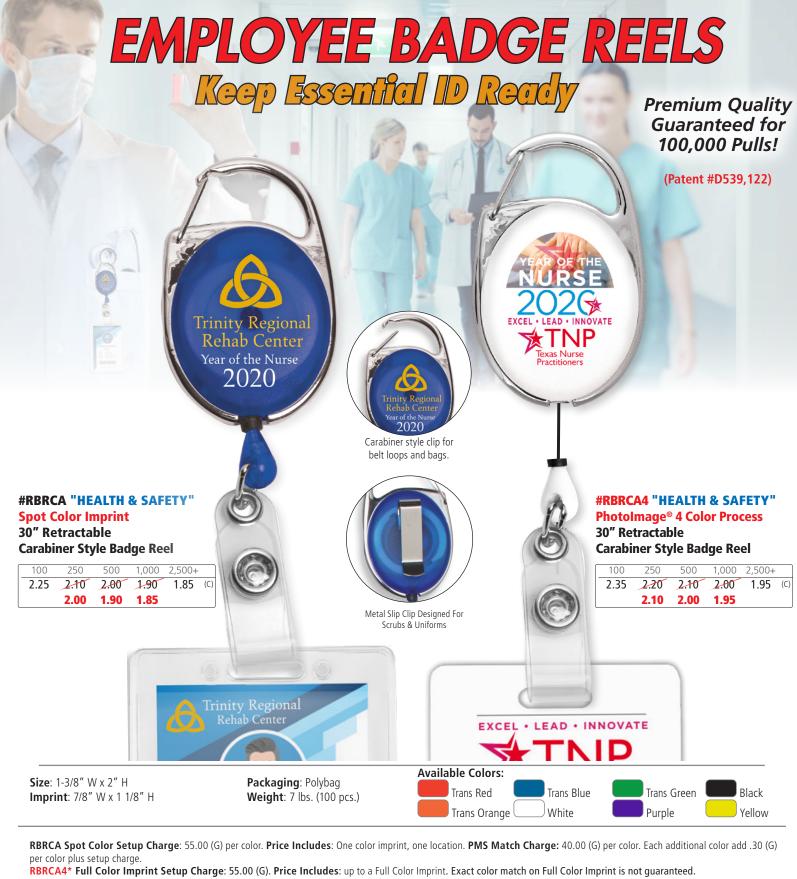

RBRCA4\* Full Color Imprint Setup Charge: 55.00 (G). Price Includes: up to a Full Color Imprint. Exact color match on Full Color Imprint is not guaranteed.

Email Proof Charge: 7.50 (G), add 2 days to production time. Repeat Setup Charge: 27.50 (G). Production Time: 5 Days. Product Size: 1-3/8" W x 2" H. Packaging: Polybag. Imprint Area: Spot Color 1" W x 1-1/4" H / Full Color: 7/8" W x 1 1/8" H.