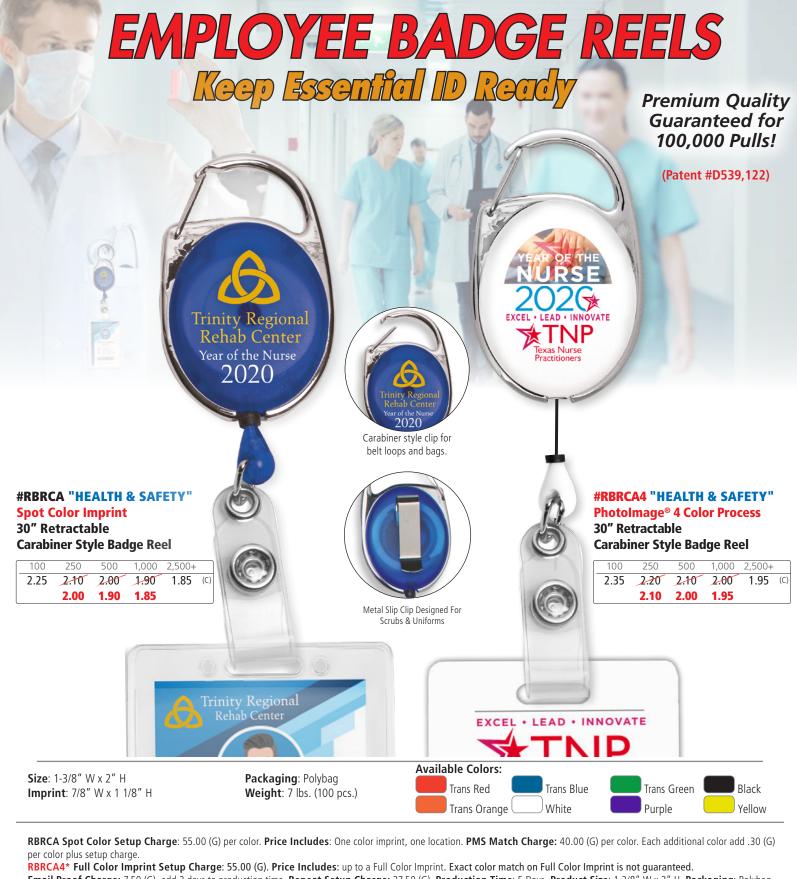

RBRCA4\* Full Color Imprint Setup Charge: 55.00 (G). Price Includes: up to a Full Color Imprint. Exact color match on Full Color Imprint is not guaranteed.

Email Proof Charge: 7.50 (G), add 2 days to production time. Repeat Setup Charge: 27.50 (G). Production Time: 5 Days. Product Size: 1-3/8" W x 2" H. Packaging: Polybag. Imprint Area: Spot Color 1" W x 1-1/4" H / Full Color: 7/8" W x 1 1/8" H.